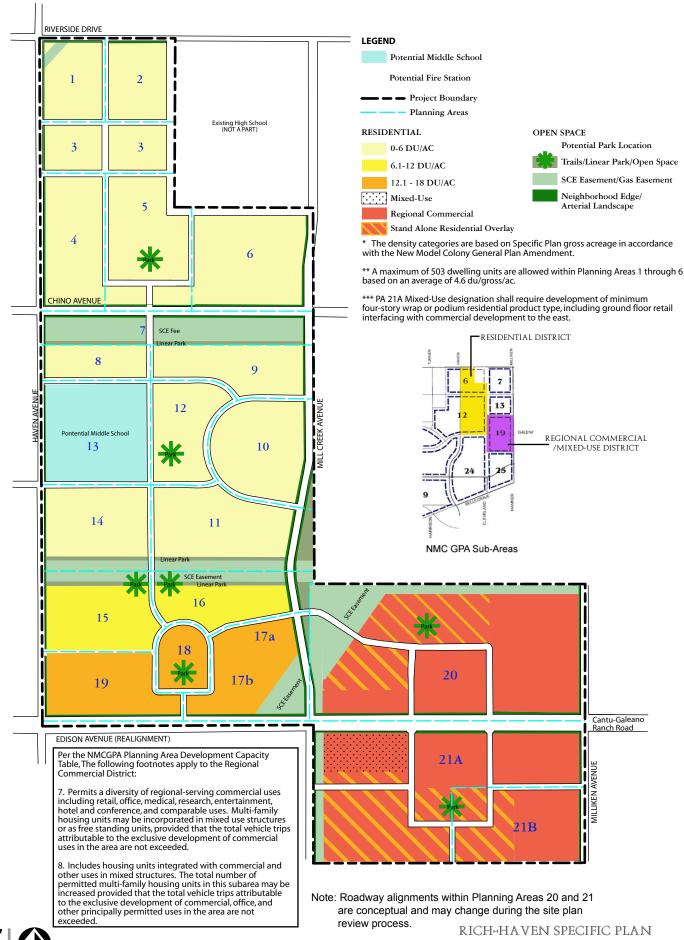

65-100102.001

## Table 3-1 Land Use Plan Summary

| Planning<br>Area                                | Land Use                                                          | Dwelling<br>Units | Acres<br>(Gross) | Density<br>(Gross) | Comm/Of<br>fice<br>(sf) | Parks <sup>4</sup> |
|-------------------------------------------------|-------------------------------------------------------------------|-------------------|------------------|--------------------|-------------------------|--------------------|
| Residential District                            |                                                                   |                   |                  |                    |                         |                    |
| 1                                               | Residential – SFD                                                 | 58                | 12.8             | 4.6                |                         |                    |
| 2                                               | Residential – SFD                                                 | 58                | 12.7             | 4.6                |                         |                    |
| 3                                               | Residential — SFD                                                 | 74                | 14.9             | 5.0                |                         |                    |
| 4                                               | Residential — SFD                                                 | 86                | 20.5             | 4.2                |                         |                    |
| 5                                               | Residential — SFD                                                 | 91                | 23.4             | 3.9                |                         | 4.0                |
| 6                                               | Residential — SFD                                                 | 136               | 26.3             | 5.2                |                         |                    |
| Subtotal Sub-area 6 <sup>1,2</sup>              |                                                                   | 503               | 110.6            | 4.55               |                         | 4.0                |
| 7                                               | Edison Easement                                                   | 0                 | 20.1             | 0.0                |                         |                    |
| 8                                               | Residential – Small Lot SFD                                       | 49                | 11.4             | 4.3                |                         |                    |
| 9                                               | Residential – Small Lot SFD                                       | 89                | 16.2             | 5.5                |                         |                    |
| 10                                              | Residential – Small Lot SFD                                       | 116               | 18.5             | 6.3                |                         |                    |
| 11                                              | Residential – Small Lot SFD                                       | 158               | 25.3             | 6.2                |                         |                    |
| 12                                              | Residential – Small Lot SFD                                       | 87                | 13.0             | 6.7                |                         | 4.5                |
| 13                                              | Middle School                                                     | 0                 | 24.1             | 0.0                |                         |                    |
| 14                                              | Residential – Small Lot SFD                                       | 122               | 22.7             | 5.4                |                         |                    |
| 15                                              | Residential – Attached Condominium                                | 248               | 22.9             | 10.8               |                         | 3.6                |
| 16                                              | Residential – Attached Condominium                                | 181               | 14.4             | 12.6               |                         | 3.0                |
| 17A                                             | Residential – Attached Condominium                                | 153               | 10.1             | 15.1               |                         |                    |
| 17B                                             | Residential – Attached Condominium                                | 286               | 14.3             | 20.0               |                         |                    |
| 18                                              | Residential – Attached Condominium                                | 129               | 7.3              | 17.7               |                         | 3.0                |
| 19                                              | Residential – Attached Condominium                                | 358               | 19.7             | 18.2               |                         |                    |
| Subtotal Sub-area 12 <sup>1</sup>               |                                                                   | 1,976             | 240.0            | 8.2                |                         | 14.1               |
| Residential District Subtotal                   |                                                                   | 2,479             | 350.6            | 7.0                |                         |                    |
| Regional Commercial/Mixed-Use District          |                                                                   |                   |                  |                    |                         |                    |
| 20                                              | Residential – Attached Condominium<br>& Commercial                | 725               | 80.0             | 9.1                | 440,800                 | 5.0                |
| 21A                                             | Residential – Attached Condominium;<br>Small Lot SFD & Commercial | 852               | 60.0             | 14.2               | 325,000                 | 5.7                |
| 21B                                             | Residential & Commercial                                          | 200               | 20.0             | 10.0               | 123,400                 | 1.3                |
| Subtotal Sub-area 19 <sup>1,3</sup>             |                                                                   | 1,777             | 160.0            | 11.1               | 889,200                 | 12.0               |
| Regional Commercial/Mixed-Use District Subtotal |                                                                   | 1,777             | 160.0            | 11.1               | 889,200                 | 30.1               |
| PROJECT TOTAL                                   |                                                                   | 4,256             | 510.6            | 8.3                | 889,200                 | 30.1               |

- 1. NMC GPA Specific Plan Sub-areas, Figure 3-6
- 2. Planning Areas 1 through 6 shall include a minimum of 80 lots of 7,200 sf or above
- 3. NMC GPA Specific Plan Sub-area 19 (Planning Areas 20, 21A and 21B) shall include a total minimum of 889,200 sf of commercial uses (PA 20 shall include a minimum of 440,800 sf; PA 21A 325,000sf; PA 21B 123,400 sf.)
- 4. Park acreage included within gross acreage per planning area.