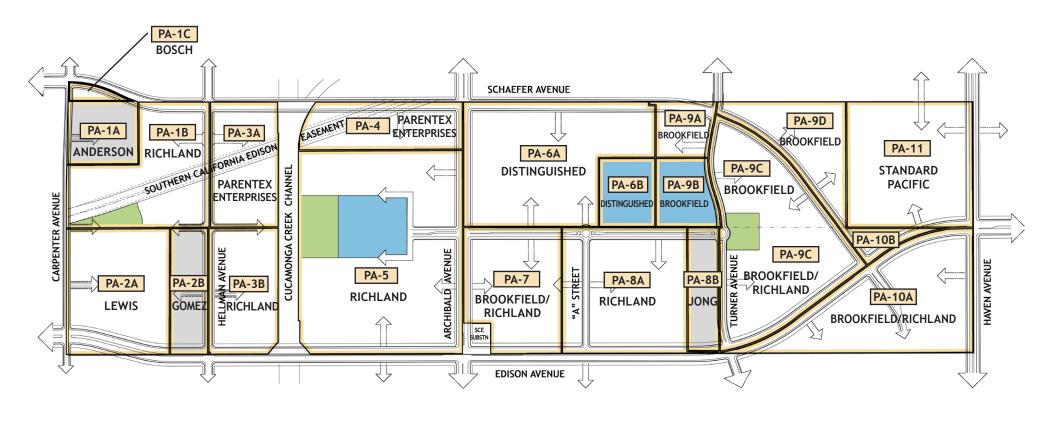

Planning Areas/Developer Controlled/Ownership

3-4 Land Use Plan

**Table 2 - Statistical Analysis** 

| Former<br>Subarea | Planning<br>Area | Gross<br>Acres | Excluded from Gross | Net Res.<br>Acres | Homes | Commercial<br>SF | Use                                 |
|-------------------|------------------|----------------|---------------------|-------------------|-------|------------------|-------------------------------------|
| 17                | 1A               | 10.9           | -                   | 11.1              | 51    |                  | Residential                         |
| 17                | 1B               | 33.5           | 5.4 <sup>(1)</sup>  | 28.1              | 127   |                  | Residential                         |
| 17                | 1C               | 2              | -                   | 2                 | 5     |                  | Residential                         |
| 17                | 2A               | 32             | -                   | 32                | 147   |                  | Residential                         |
| 17                | 2B               | 12.5           | -                   | 12.5              | 58    |                  | Residential                         |
| 17                | 3A               | 21.7           | 2.6 (1)             | 19.1              | 86    |                  | Residential                         |
| 17                | 3B               | 21.5           | -                   | 21.5              | 97    |                  | Residential                         |
| 18                | 4                | 19.9           | 10 (2)              | 9.9               | n/a   | 87,000           | Retail                              |
| 18                | 5                | 82.6           | 10 (3)              | 72.6              | 334   |                  | Residential / O.S./<br>Elem. School |
| 18                | 6A               | 49.9           | -                   | 49.9              | 230   |                  | Residential                         |
| 18                | 6B               | 10             | 10 (4)              | n/a               | n/a   |                  | Middle School (4)                   |
| 18                | 7                | 29.9           | 1.1 (1)             | 28.8              | 126   |                  | Residential                         |
| 18                | 8A               | 39.9           | -                   | 39.9              | 180   |                  | Residential                         |
| 18                | 8B               | 11.1           | -                   | 11.1              | 44    |                  | Residential                         |
| 18                | 9A               | 7.5            | -                   | 7.5               | 35    |                  | Residential                         |
| 18                | 9B               | 10.0           | 10 (4)              | n/a               |       |                  | Middle School (4)                   |
| 18                | 9C               | 54.6           | 1                   | 54.6              | 251   |                  | Residential / O.S.                  |
| 12                | 9D               | 19.4           | -                   | 19.4              | 89    |                  | Residential                         |
| n/a               | Transfer         | n/a            | -                   | -                 | 41    |                  | Residential<br>(from Edenglen)      |
|                   |                  |                |                     | 22.5              | 104   |                  | Residential                         |
| 23                | 10A              | 43.5           | 10 (2)              | 10                | 120   |                  | Multi-family per GP                 |
|                   |                  |                |                     | n/a               | n/a   | 87,000           | Retail                              |
| 23                | 10B              | 4.3            | -                   | 4.3               | 19    |                  | Residential                         |
| 12                | 11               | 39.6           | -                   | 39.6              | 182   |                  | Residential                         |
|                   |                  | 569.4          |                     | 497.4             | 2,326 | 174,000          |                                     |

<sup>(1)</sup> SCE Easement

<sup>(2)</sup> Retail Site

<sup>(3)</sup> Elementary School

<sup>(4)</sup> Half of 20-acre Middle School

All acreages approximate - exact acreages will be defined through tract map surveys