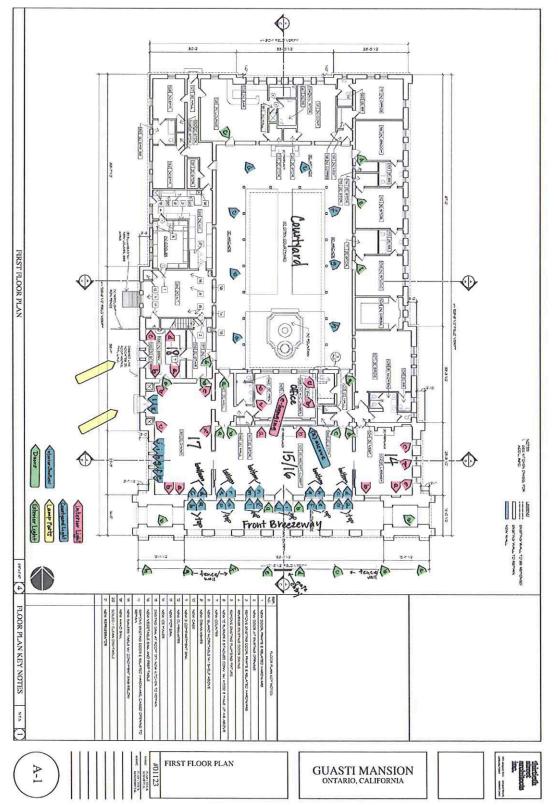

## **APPENDIX I**

## **MANSION ARTIFACTS**

Appendix I Mansion Artifacts

| Interior/<br>Exterior | OM Map Sur     | vey   | Description                           |         | Location  | Qty | Notes                    |
|-----------------------|----------------|-------|---------------------------------------|---------|-----------|-----|--------------------------|
| E                     | D-E C          | 1 Wr  | rought Iron ceiling lantern- 5 vellum | a Ba    | Courtyard | 2   | Removed- In Storage      |
| E                     | c              | 2     | Fireplace                             |         | Courtyard | 1   | North Wall               |
| E                     | C              | 3     | Hand Carved Wood Truss                |         | Courtyard | 4   | North End                |
| E                     | C              | 4     | Hand Carved Wood Post                 |         | Courtyard |     | Throughout Courtyard     |
| Е                     | A-C C          | 5 Wro | ught Iron ceiling lantern with Vellum |         | Courtyard | 3   | Removed- In Storage      |
| E                     | F-H CS         | 5 Wro | ught Iron ceiling lantern with Vellum |         | Courtyard | 3   | Removed- In Storage      |
| E                     | CC             | 5     | Della Robbia                          |         | Courtyard | 1   | Removed- In Storage      |
| E                     | c <del>.</del> | 7     | Della Robbia                          |         | Courtyard | 1   | Removed- In Storage      |
| E                     | CE             | 3     | Della Robbia                          | 13/90   | Courtyard | 1   | Removed- In Storage      |
| E                     | CS             | )     | Vents                                 |         | Courtyard | 2   | South Wall               |
| E                     | C1             | 0     | Hand Carved Wood Screens              |         | Courtyard | 3   | Triple window-South Wall |
| E                     | C1             | 1     | Braided chain link fence              | took of | Courtyard |     | Surrounding the fountain |
| E                     | C1             | 2     | American Perforator                   | /200    | Courtyard | 1   | Against South Wall       |
| E                     | C1             | 3     | Della Robbia                          |         | Courtyard | 1   | Removed- In Storage      |
| E                     | C1             | 4     | Della Robbia                          | Marine  | Courtyard | 1   | Removed- In Storage      |
| E                     | C1             | 5     | Della Robbia                          |         | Courtyard | 1   | Removed- In Storage      |
| E                     | C1             | 6     | Fountain                              |         | Courtyard | 1   |                          |