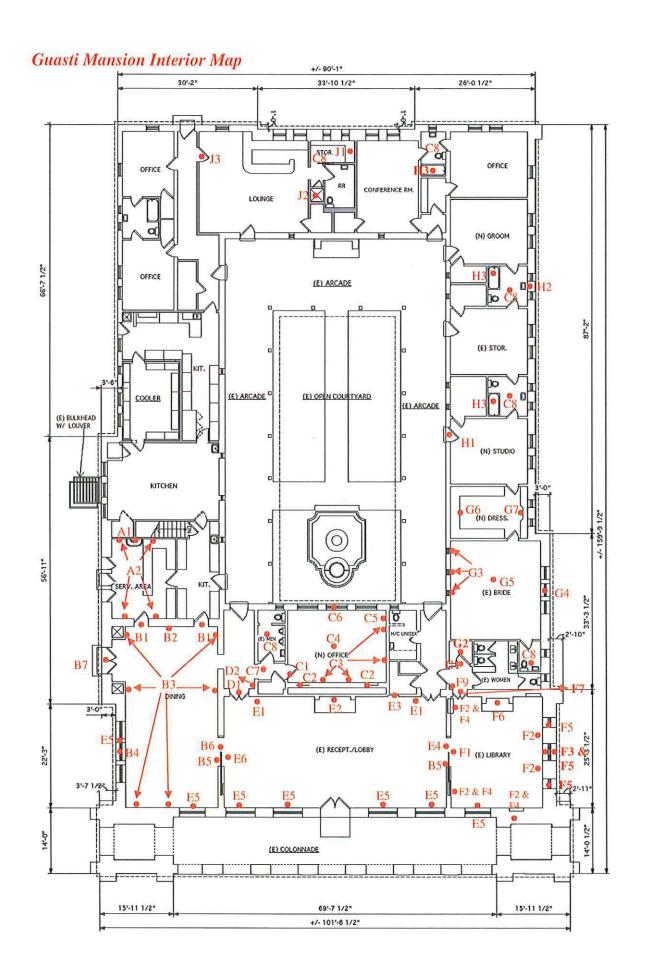

2 of 6

| Ε    |     | E17 | Triple hung wood windows                   |          | West Wall<br>Outside | 1 | Small awning window                                                                             |
|------|-----|-----|--------------------------------------------|----------|----------------------|---|-------------------------------------------------------------------------------------------------|
| Ε    |     | E18 | Wood casement window                       |          | West Wall<br>Outside |   | Next to cooler- missing shutters                                                                |
| E    |     | E19 | Housing for electrical Panel               |          | West Wall<br>Outside |   | Near office                                                                                     |
| E    |     | E20 | Wrought iron wall light fixture            | A        | West Wall<br>Outside |   | Centered above the west wall                                                                    |
| E    |     | E21 | ught iron- braided-"s" shaped hook for shu | 5        |                      |   |                                                                                                 |
| Ε    |     | E22 | Avairy                                     | 4        | North-West<br>corner |   |                                                                                                 |
| E    |     | E23 | Well                                       | No.      | North Portion        |   |                                                                                                 |
| E    |     | E24 | Wrought iron braided post & chain          |          |                      |   |                                                                                                 |
| ı (Î |     | A1  | Fountain                                   |          | Service Area         | 1 |                                                                                                 |
| Γ    | A-D | A2  | Wrought Iron sconce with 2 lights          | <b>C</b> | Service Area         | 4 | Removed- In Storage                                                                             |
| I    | A-B | В1  | Hand Carved door                           |          | Dining               | 2 | Removed- In Storage                                                                             |
| Î.   |     | B2  | Della Robbia                               |          | Dining               | 1 | Removed- In Storage                                                                             |
| L    | A-F | В3  | Wrought Iron Wall Sconce w/ 5 lights       | 46       | Dining               | 6 | Removed- In Storage                                                                             |
| Т    |     | В4  | Inset Wall Plaque- Lion Décor              |          | Dining               | 1 | Removed- In Storage                                                                             |
| Ĺ    |     | B5  | Pocket door                                |          | Reception-<br>Lobby  | 2 | East & West Ends                                                                                |
| 1    |     | В6  | Oil on canvas                              | SP. A.   | Reception-<br>Lobby  |   | Above West Pocket door -<br>removed and on loan to the<br>History Museum of Art,<br>Ontario, CA |
| ſ    |     | В7  | Wood french doors w/ shutter               |          | Dining               | 1 | West wall of dining room                                                                        |

TO VICTOR WEST

| Ĩ  | C1 Wood 8 Paneled door |            |                                       | Office  | 1                   | Door to New office |                                                                                               |
|----|------------------------|------------|---------------------------------------|---------|---------------------|--------------------|-----------------------------------------------------------------------------------------------|
| 1  |                        | C2         | Inset wall Shelves                    |         | Office              | 2                  | South wall                                                                                    |
| 1  | A-D                    | С3         | Wrought Iron sconce with lamp shade   |         | Office              | 4                  | Removed- In Storage                                                                           |
| Ī  | E                      | C4         | Chandelier                            | (EE)    | Office              | 1                  | Removed- In Storage                                                                           |
| Ĺ  |                        | <b>C</b> 5 | Mother of Pearl / Brass doorbell      | 1       | Office              | 1                  | East Wall                                                                                     |
| I  |                        | C6         | Wood Casement windows w/ wood shutter |         | Office              | 3                  | North Wall                                                                                    |
| Ï  |                        | <b>C7</b>  | Diamond patterned Floor               |         | Office              |                    | Hallway to New office                                                                         |
| Ü  |                        | C8         | Marble herringbone tile               |         | Office              |                    | Bathroom in New office                                                                        |
| I  | A-D                    | D1         | Wood Paneled Door- Diamond Pattern    |         | Reception-<br>Lobby | 4                  | Removed- In Storage                                                                           |
| Ĭ  |                        | D2         | Push button light switches            |         | Reception-<br>Lobby | 1                  |                                                                                               |
| I) | A-B                    | E1         | Wrought Iron Wall Sconce w/ 5 lights  | #       | Reception-<br>Lobby | 2                  | Removed- In Storage                                                                           |
| I  |                        | E2         | Fireplace With wrought Iron screen    |         | Reception-<br>Lobby | 1                  | Along North wall                                                                              |
| Ĭ  | (2)<br>Alcove          | E3         | Wall niche w/ Wood Shutters           |         | Reception-<br>Lobby | 2                  | Removed- In Storage                                                                           |
| Ĭ  |                        | E4         | Oil on Canvas                         | This.   | Reception-<br>Lobby | 1                  | Above East Pocket door -<br>removed and on loan with<br>History Museum of Art,<br>Ontario, CA |
| Ĩ  | A-L                    | E5         | Wood Shutters                         |         | Dining              | 12                 | Removed- In Storage                                                                           |
| 1  | A-R                    | E5         | Wood Shutters                         |         | Reception-<br>Lobby | 18                 | Removed- In Storage                                                                           |
| Ĩ  |                        | E6         | Oil on canvas                         | He will | Reception-<br>Lobby | 1                  | Above East Pocket door -<br>removed and on loan with<br>History Museum of Art,<br>Ontario, CA |

| Ĩ |     | F1 | Oil on canvas                             | 100   | Library                   | 1 | Above West Pocket door -<br>removed and on loan with<br>History Museum of Art,<br>Ontario, CA |
|---|-----|----|-------------------------------------------|-------|---------------------------|---|-----------------------------------------------------------------------------------------------|
| 1 | A-E | F2 | Wrought Iron Wall Sconce w/ 6 lights      | 4     | Library                   | 5 | Removed- In Storage                                                                           |
| Ĩ |     | F3 | Stained glass wood window with lion Crest |       | Library                   | 1 | Center of East Wall                                                                           |
| 1 |     | F4 | Wood inset book shelves                   |       | Library                   | 4 | 1 norht, 1 south, 2 west                                                                      |
| ì |     | F5 | Wood casement windows in arched inset     |       | Library                   | 3 | Along East wall                                                                               |
| I |     | F6 | Fireplace with plaster surrounds          |       | Library                   | 1 | North Wall                                                                                    |
| 1 |     | F7 | Passage door                              |       | Library                   | 1 | North wall                                                                                    |
| 1 |     | F8 | Push button switch                        | =     | Library                   | 1 | West Wall                                                                                     |
| 1 |     | F9 | Push button electrical panel              |       | Library                   | 1 | Hallway outside Library                                                                       |
| ì | •   | G1 | Painted wood paneled door                 |       | Bridal/ Master<br>bedroom | 1 | Door leading from hallway to room                                                             |
| Ĩ |     | G2 | Ceiling light fixture with brass leaves   |       | Bridal/ Master<br>bedroom | 1 | Entry way                                                                                     |
| 1 | 3   | G3 | nall Wood Casement Window w/ flower des   |       | Bridal/ Master<br>bedroom | 3 | West wall                                                                                     |
| 1 | i   | G4 | Triple wood casement                      |       | Bridal/ Master<br>bedroom | 1 | Along east wall                                                                               |
| 1 |     | G5 | Celing light fixture with leaf design     | (35)  | Bridal/ Master<br>bedroom | 1 | Bathroom of Master<br>bedroom                                                                 |
| 1 |     | G6 | Closet                                    |       | Bridal/ Master<br>bedroom |   |                                                                                               |
| 1 | ,   | G7 | Vanity                                    | I I I | Bridal/ Master<br>bedroom |   |                                                                                               |
| П | 9   | Н1 | Wood paneled door                         | · 3   | Bridal/ Master<br>bedroom | 1 | leads to courtyard                                                                            |

| Ī | H2 | pedestal bathroom sinck with spout | Bridal/ Master<br>bedroom | 1 |                       |
|---|----|------------------------------------|---------------------------|---|-----------------------|
| Ĭ | НЗ | Bath tub                           | Bridal/ Master<br>bedroom | 2 |                       |
| 1 | J1 | Framed Mirror                      | 1 1 4                     | 1 |                       |
| 1 | J2 | White subway tile shower           |                           |   |                       |
| Ĩ | J3 | Hand carved wood door              |                           | 1 | Lounge off of hallway |