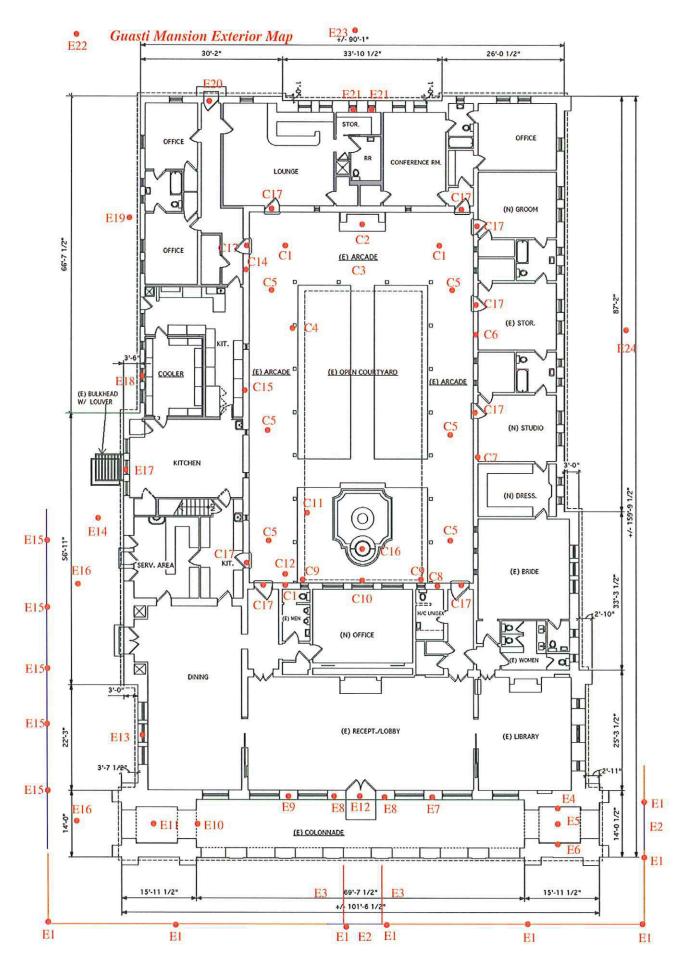

## **MANSION ARTIFACTS**

Appendix I Mansion Artifacts

| Interior/<br>Exterior | OM Map Sur     | vey   | Description                           |         | Location  | Qty | Notes                    |
|-----------------------|----------------|-------|---------------------------------------|---------|-----------|-----|--------------------------|
| E                     | D-E C          | 1 Wr  | rought Iron ceiling lantern- 5 vellum | a Ba    | Courtyard | 2   | Removed- In Storage      |
| E                     | c              | 2     | Fireplace                             |         | Courtyard | 1   | North Wall               |
| E                     | C              | 3     | Hand Carved Wood Truss                |         | Courtyard | 4   | North End                |
| E                     | C              | 4     | Hand Carved Wood Post                 |         | Courtyard |     | Throughout Courtyard     |
| Е                     | A-C C          | 5 Wro | ught Iron ceiling lantern with Vellum |         | Courtyard | 3   | Removed- In Storage      |
| E                     | F-H CS         | 5 Wro | ught Iron ceiling lantern with Vellum |         | Courtyard | 3   | Removed- In Storage      |
| E                     | CC             | 5     | Della Robbia                          |         | Courtyard | 1   | Removed- In Storage      |
| E                     | c <del>.</del> | 7     | Della Robbia                          |         | Courtyard | 1   | Removed- In Storage      |
| E                     | CE             | 3     | Della Robbia                          | 13/90   | Courtyard | 1   | Removed- In Storage      |
| E                     | CS             | )     | Vents                                 |         | Courtyard | 2   | South Wall               |
| E                     | C1             | 0     | Hand Carved Wood Screens              |         | Courtyard | 3   | Triple window-South Wall |
| E                     | C1             | 1     | Braided chain link fence              | took of | Courtyard |     | Surrounding the fountain |
| E                     | C1             | 2     | American Perforator                   | /200    | Courtyard | 1   | Against South Wall       |
| E                     | C1             | 3     | Della Robbia                          |         | Courtyard | 1   | Removed- In Storage      |
| E                     | C1             | 4     | Della Robbia                          | Marine  | Courtyard | 1   | Removed- In Storage      |
| E                     | C1             | 5     | Della Robbia                          |         | Courtyard | 1   | Removed- In Storage      |
| E                     | C1             | 6     | Fountain                              |         | Courtyard | 1   |                          |

| E | A-G | C17 | Wood Paneled Door                  | E-E       | Courtyard            | 7  | Removed- In Storage     |
|---|-----|-----|------------------------------------|-----------|----------------------|----|-------------------------|
| E |     | C18 | Small Wood Casement Window         |           | Courtyard            |    |                         |
| E | А-Н | E1  | Wall Lantern                       |           | Gate Entry           | 6  | Removed- In Storage     |
| E |     | E2  | Wrought Iron Gates                 | Hadasas   | Gate Entry           | 2  | East & South Wall       |
| E |     | E3  | Copper Lights                      |           | Gate Entry           | 14 | Along walkway           |
| E |     | E4  | Della Robbia                       | <b>《</b>  | Front<br>Breezeway   | 1  | Removed- In Storage     |
| E | Α   | E5  | Wrought Iron ceiling light fixture |           | Front<br>Breezeway   | 1  | Removed- In Storage     |
| E |     | E6  | Missing Plaque                     |           | Front<br>Breezeway   | 1  | Missing                 |
| E |     | E7  | Della Robbia                       | 慶覧        | Front<br>Breezeway   | 1  | Removed- In Storage     |
| E | A-B | E8  | Wrought Iron wall lantern          |           | Main Entry           | 1  | Removed- In Storage     |
| Ε |     | E9  | Della Robbia                       | <b>EX</b> | Front<br>Breezeway   | 1  | Removed- In Storage     |
| E |     | E10 | Missing Plaque                     |           | Front<br>Breezeway   | 1  | Missing                 |
| Ε | В   | E11 | Wrought Iron ceiling light fixture |           | Front<br>Breezeway   | 1  | Removed- In Storage     |
| E |     | E12 | Front Door                         |           | Main Entry           | 1  | Wood and Metal door     |
| Ε |     | E13 | Wood Slats                         |           | West Wall<br>Outside | 1  | Slats block window      |
| E |     | E14 | Large Avocado Tree                 | = 1       | West Wall<br>Outside | 1  | Adjacent to Triple door |
| E |     | E15 | Plant pot holders                  |           | West Wall<br>Outside | 5  |                         |
| E | A-B | E16 | Bell Curved Light                  |           | Main Entry           | 2  | Removed- In Storage     |

2 of 6

| Ε    |     | E17 | Triple hung wood windows                   |          | West Wall<br>Outside | 1 | Small awning window                                                                             |
|------|-----|-----|--------------------------------------------|----------|----------------------|---|-------------------------------------------------------------------------------------------------|
| Ε    |     | E18 | Wood casement window                       |          | West Wall<br>Outside |   | Next to cooler- missing shutters                                                                |
| E    |     | E19 | Housing for electrical Panel               |          | West Wall<br>Outside |   | Near office                                                                                     |
| E    |     | E20 | Wrought iron wall light fixture            | A        | West Wall<br>Outside |   | Centered above the west wall                                                                    |
| E    |     | E21 | ught iron- braided-"s" shaped hook for shu | 5        |                      |   |                                                                                                 |
| Ε    |     | E22 | Avairy                                     | 4        | North-West<br>corner |   |                                                                                                 |
| E    |     | E23 | Well                                       | No.      | North Portion        |   |                                                                                                 |
| E    |     | E24 | Wrought iron braided post & chain          |          |                      |   |                                                                                                 |
| ı (Î |     | A1  | Fountain                                   |          | Service Area         | 1 |                                                                                                 |
| Γ    | A-D | A2  | Wrought Iron sconce with 2 lights          | <b>C</b> | Service Area         | 4 | Removed- In Storage                                                                             |
| I    | A-B | В1  | Hand Carved door                           |          | Dining               | 2 | Removed- In Storage                                                                             |
| Î.   |     | B2  | Della Robbia                               |          | Dining               | 1 | Removed- In Storage                                                                             |
| L    | A-F | В3  | Wrought Iron Wall Sconce w/ 5 lights       | 46       | Dining               | 6 | Removed- In Storage                                                                             |
| Т    |     | В4  | Inset Wall Plaque- Lion Décor              |          | Dining               | 1 | Removed- In Storage                                                                             |
| Ĺ    |     | B5  | Pocket door                                |          | Reception-<br>Lobby  | 2 | East & West Ends                                                                                |
| 1    |     | В6  | Oil on canvas                              | SP. A.   | Reception-<br>Lobby  |   | Above West Pocket door -<br>removed and on loan to the<br>History Museum of Art,<br>Ontario, CA |
| ſ    |     | В7  | Wood french doors w/ shutter               |          | Dining               | 1 | West wall of dining room                                                                        |