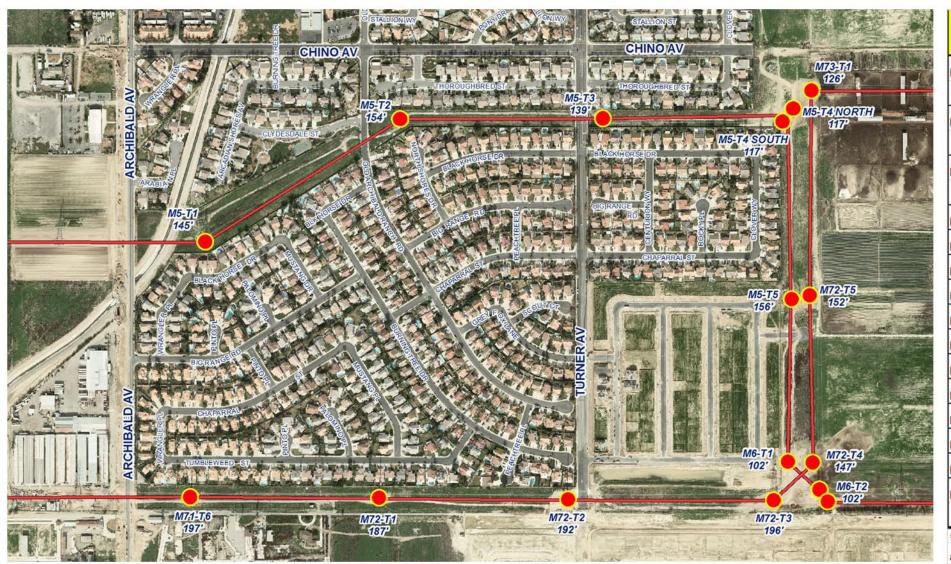

## Verification of TRTP Tower Measurements - Sample of 5

| TOWER#        | TOWER<br>HEIGHT | DIRECTION TO RESIDENCE WALL | DISTANCE TO<br>RESIDENCE WALL* |
|---------------|-----------------|-----------------------------|--------------------------------|
| M5-T1         | 145             | North                       | 169'-5"                        |
|               |                 | South                       | 51'-4"                         |
| M5-T2         | 154             | North                       | 25'-2"                         |
|               |                 | South                       | 51'3"                          |
| M5-T3         | 139             | North                       | 36'-11"                        |
|               |                 | South                       | 37'-1"                         |
| M5-T4 (North) | 117             | Southwest                   | 84'-2"                         |
| M5-T4 (South) | 117             | Southwest                   | 48'-6"                         |
| M5-T5         | 156             | West                        | 33'-7"                         |
| M6-T1         | 102             | West                        | 47'-10"                        |
| M6-T2         | 102             | West                        | 207'-0"                        |
| M71-T6        | 197             | North                       | 71'-2"                         |
| M72-T1        | 187             | North                       | 69'-1"                         |
| M72-T2        | 192             | North                       | 72'-3"                         |
| M72-T3        | 196             | North                       | 46'-2"                         |
| M72-T4        | 147             | West                        | 152'-0"                        |
| M72-T5        | 152             | West                        | 178'-9"                        |
| M73-T1        | 126             | Southwest                   | 260'-11"                       |
|               |                 | Northwest                   | 304'-0"                        |

<sup>\*</sup> Note: Distances measured from wall to base of pole. Pole arms are estimated to extend 30' out from the poles.