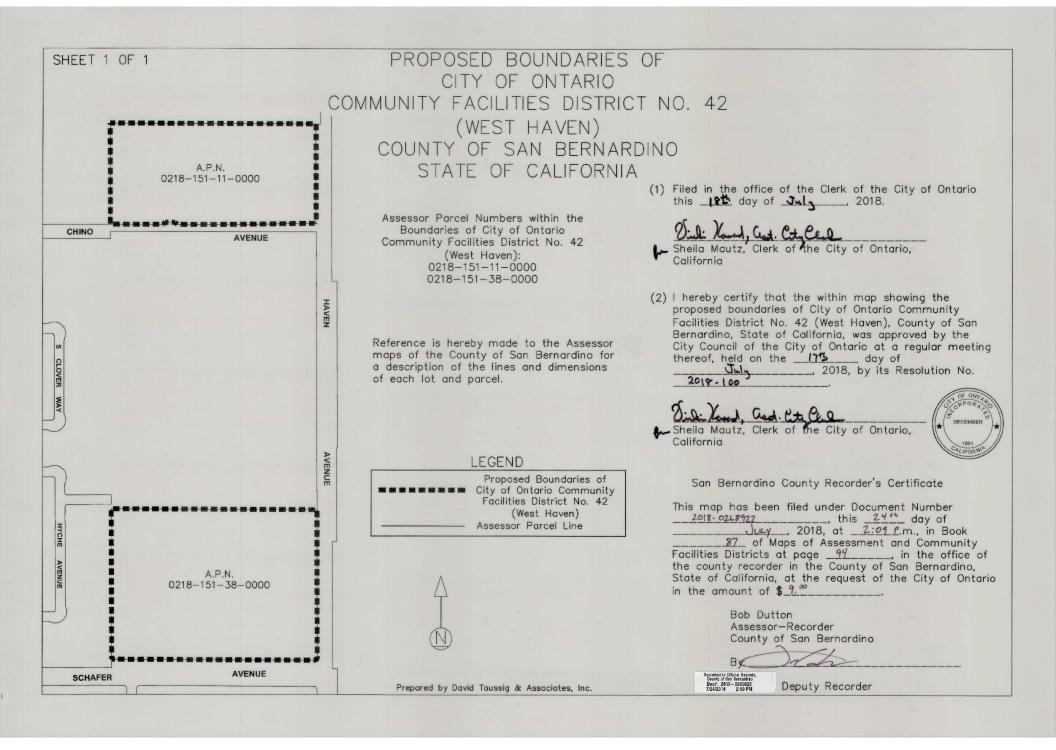

The table below summarizes the Ontario Ranch Non-Bonded Facilities CFDs that have levied special taxes as of fiscal year 2022-23. The table also shows whether all of the anticipated units and/or non-residential buildings have been issued building permits. The summary tables in Appendix A show the amounts levied in each CFD for fiscal year 2022-23. See the maps included in Appendix C for the specific boundaries of each CFD.

#### Status of CFDs Fiscal Year 2022-23

| CFD No. | CFD Name   | First FY<br>Levied | CFD<br>Built<br>Out* |
|---------|------------|--------------------|----------------------|
| 42      | West Haven | 2020-21            | Yes                  |

#### City of Ontario Community Facilities District No. 42 (West Haven)