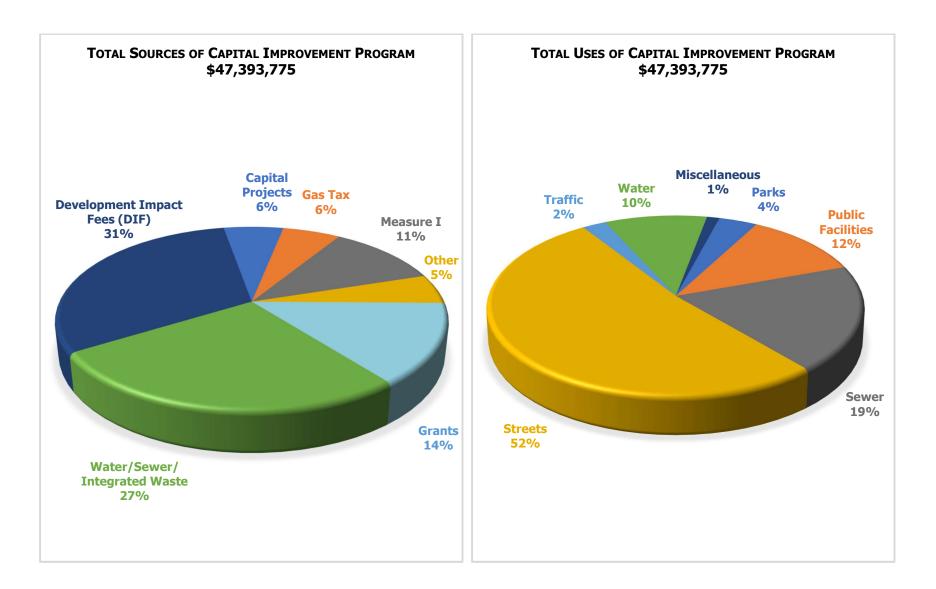

The **Adopted Capital Budget for Fiscal Year 2019-20 is \$47,393,775** for all categories of capital improvement projects across all funds. The amount of \$47,393,775 reflects a significant increase of 135.4% over the previous fiscal year's Capital Budget of \$20,132,517. Major projects included in the Adopted Fiscal Year 2019-20 Capital Improvement Program consist of:

#### **Capital Budget Summary**

|     |                                |                 | Project Category         |              |              |              |              |              |               |               |  |  |  |  |
|-----|--------------------------------|-----------------|--------------------------|--------------|--------------|--------------|--------------|--------------|---------------|---------------|--|--|--|--|
|     | Fund/Description               | Parks           | <b>Public Facilities</b> | Sewer        | Storm Drains | Streets      | Traffic      | Water        | Miscellaneous | Total         |  |  |  |  |
| 017 | Capital Projects               | \$ <del>-</del> | \$ 2,673,500             | \$-          | \$ -         | \$ -         | \$ 102,500   | \$-          | \$-           | \$ 2,776,000  |  |  |  |  |
| 003 | Gas Tax                        | -               | -                        | -            | -            | 1,790,000    | 898,500      | -            | -             | 2,688,500     |  |  |  |  |
| 004 | Measure I                      | -               | -                        | -            | -            | 5,020,000    | -            | -            | -             | 5,020,000     |  |  |  |  |
| 005 | Measure I Valley Major Project | -               | -                        | -            | -            | 310,200      | -            | -            | -             | 310,200       |  |  |  |  |
| 007 | Park Impact/Quimby             | 1,452,000       | -                        | -            | -            | -            | -            | -            | -             | 1,452,000     |  |  |  |  |
| 008 | C.D.B.G.                       | 297,000         | 90,000                   | -            | -            | -            | -            | -            | -             | 387,000       |  |  |  |  |
| 014 | Mobile Source Air              | -               | 985,000                  | -            | -            | -            | -            | -            | -             | 985,000       |  |  |  |  |
| 015 | General Fund Grants            | -               | -                        | -            | -            | 5,764,000    | -            | -            | -             | 5,764,000     |  |  |  |  |
| 025 | Water Capital                  | -               | -                        | -            | -            | -            | -            | 1,900,000    | -             | 1,900,000     |  |  |  |  |
| 027 | Sewer Capital                  | -               | -                        | 9,100,000    | -            | -            | -            | -            | -             | 9,100,000     |  |  |  |  |
| 029 | Integrated Waste               | -               | 1,688,750                | -            | -            | -            | -            | -            | -             | 1,688,750     |  |  |  |  |
| 032 | Equipment Services             | -               | 86,250                   | -            | -            | -            | -            | -            | -             | 86,250        |  |  |  |  |
| 034 | Information Technology         | -               | -                        | -            | -            | -            | -            | -            | 550,000       | 550,000       |  |  |  |  |
| 180 | NMC - Regional Streets         | -               | -                        | -            | -            | 11,836,075   | 90,000       | -            | -             | 11,926,075    |  |  |  |  |
| 185 | NMC - Local Adjacent Water     | -               | -                        | -            | -            | -            | -            | 2,760,000    | -             | 2,760,000     |  |  |  |  |
|     | Total                          | \$ 1,749,000    | \$ 5,523,500             | \$ 9,100,000 | \$-          | \$24,720,275 | \$ 1,091,000 | \$ 4,660,000 | \$ 550,000    | \$ 47,393,775 |  |  |  |  |