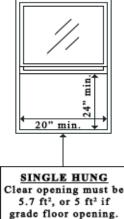

## EGRESS WINDOW REQUIREMENTS FOR RESIDENTIAL

Egress windows (Emergency escape and rescue openings) requirements per 2019 California Residential Code:

- Every sleeping rooms, habitable attics, and basements shall have at least one operable egress window or door approved for emergency escape and rescue. Exceptions:
  - Ι. basements for mechanical equipment only and not larger than 200 square feet.
  - 2. Sleeping rooms in basements of fire sprinklered building not required to have egress windows provided that the basement has one mean of egress and one egress window OR the basement has two means of egress.
- This emergency escape and rescue openings shall open directly into a public way, or to a yard or court that opens to a public way.
- Emergency escape and rescue openings shall be operational from the inside of the room without the use of keys, tools or special knowledge.
- Egress window size shall comply ALL the following:
  - ✓ The minimum net clear opening area shall be 5.7 square feet. Direct grade level egress windows can be 5.0 square feet minimum.
  - $\checkmark$  The minimum net clear opening height shall be 24".
  - ✓ The minimum net clear opening width shall be 20".
- Egress windows shall have the bottom of the clear opening not greater than 44" measured from the floor.
- Where security bars (burglar bars) are installed on egress windows or doors, such devices shall be releasable or removable from inside without the use of a key, tool, or special knowledge and must be approved by Fire Department.