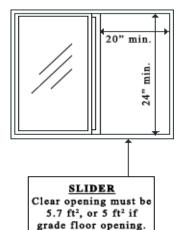

## EGRESS WINDOW REQUIREMENTS FOR RESIDENTIAL

Egress windows (Emergency escape and rescue openings) requirements per 2019 California Residential Code:

- Every sleeping rooms, habitable attics, and basements shall have at least one operable egress window or door approved for emergency escape and rescue. Exceptions:
  - Ι. basements for mechanical equipment only and not larger than 200 square feet.
  - 2. Sleeping rooms in basements of fire sprinklered building not required to have egress windows provided that the basement has one mean of egress and one egress window OR the basement has two means of egress.
- This emergency escape and rescue openings shall open directly into a public way, or to a yard or court that opens to a public way.
- Emergency escape and rescue openings shall be operational from the inside of the room without the use of keys, tools or special knowledge.
- Egress window size shall comply ALL the following:
  - ✓ The minimum net clear opening area shall be 5.7 square feet. Direct grade level egress windows can be 5.0 square feet minimum.
  - $\checkmark$  The minimum net clear opening height shall be 24".
  - ✓ The minimum net clear opening width shall be 20".
- Egress windows shall have the bottom of the clear opening not greater than 44" measured from the floor.
- Where security bars (burglar bars) are installed on egress windows or doors, such devices shall be releasable or removable from inside without the use of a key, tool, or special knowledge and must be approved by Fire Department.