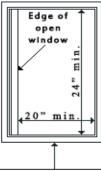

## EGRESS WINDOW REQUIREMENTS FOR RESIDENTIAL

Egress windows (Emergency escape and rescue openings) requirements per 2019 California Residential Code:

- Every sleeping rooms, habitable attics, and basements shall have at least one operable egress window or door approved for emergency escape and rescue. Exceptions:
  - Ι. basements for mechanical equipment only and not larger than 200 square feet.
  - 2. Sleeping rooms in basements of fire sprinklered building not required to have egress windows provided that the basement has one mean of egress and one egress window OR the basement has two means of egress.
- This emergency escape and rescue openings shall open directly into a public way, or to a yard or court that opens to a public way.
- Emergency escape and rescue openings shall be operational from the inside of the room without the use of keys, tools or special knowledge.
- Egress window size shall comply ALL the following:
  - ✓ The minimum net clear opening area shall be 5.7 square feet. Direct grade level egress windows can be 5.0 square feet minimum.
  - $\checkmark$  The minimum net clear opening height shall be 24".
  - ✓ The minimum net clear opening width shall be 20".
- Egress windows shall have the bottom of the clear opening not greater than 44" measured from the floor.
- Where security bars (burglar bars) are installed on egress windows or doors, such devices shall be releasable or removable from inside without the use of a key, tool, or special knowledge and must be approved by Fire Department.