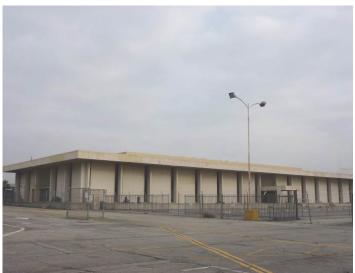

Left: Lockheed Executive Office, Building No. 10

Below: Lockheed Cafeteria, Building No. 11

Above: Lockheed Mail Room, Building No. 12

Above: Lockheed Warehouse, Building No. 14

Above: (Left to right) Lockheed Hangar 6, Building No. 5, Lockheed Hangar 4 Warehouse, Building No.3, and Lockheed Hangar 2