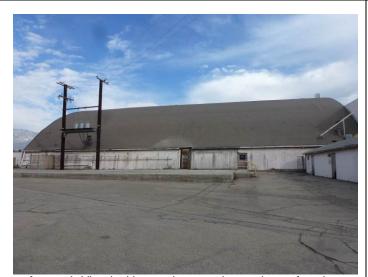

#### PHOTOGRAPH RECORD

| Primary # |  |
|-----------|--|
| HRI#      |  |
| Trinomial |  |
|           |  |

Page 3 of 4 \*Resource Name or # (Assigned by recorder) GE Hangar 4 and Ancillary Buildings **Date:** December 2016

Recorded by: Shannon Davis and Marilyn Novell

Image 1. View looking northeast at the southwest façade.

**Image 2.** View looking south at the northwest and northeast façades of Hangar 4 and Building M.

Image 3. View looking southwest at the northeast façades of Building M and Hangar 4.

Image 4. Interior view of Hangar 4 looking southeast.