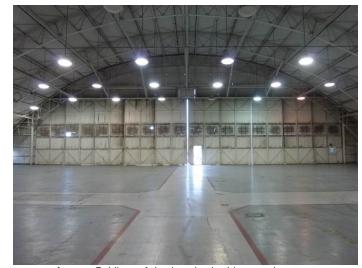

Recorded by: Shannon Davis and Marilyn Novell

Image 1. View looking northeast at the southwest façade.

**Image 2.** View looking south at the northwest and northeast façades of Hangar 4 and Building M.

Image 3. View looking southwest at the northeast façades of Building M and Hangar 4.

Image 4. Interior view of Hangar 4 looking southeast.