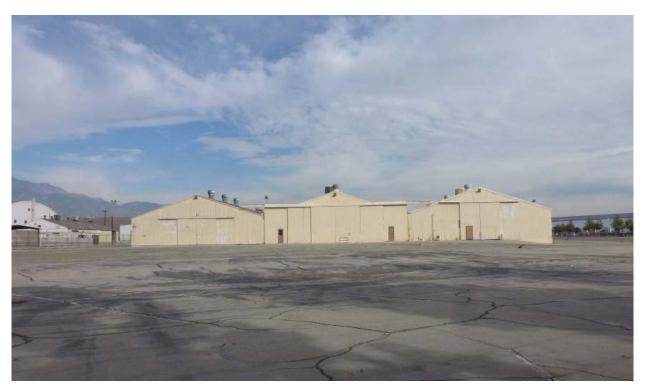

Left: Lockheed Executive Office, Building No. 10

Below: Lockheed Cafeteria, Building No. 11

Above: Lockheed Mail Room, Building No. 12

Above: Lockheed Warehouse, Building No. 14

Above: (Left to right) Lockheed Hangar 6, Building No. 5, Lockheed Hangar 4 Warehouse, Building No.3, and Lockheed Hangar 2