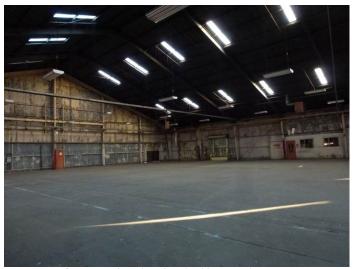

Recorded by: Shannon Davis and Marilyn Novell

Image 1. View looking northeast at the southwest façade.

**Image 2.** View looking south at the northwest and northeast façades of Hangar 4 and Building M.

Image 3. View looking southwest at the northeast façades of Building M and Hangar 4.

Image 4. Interior view of Hangar 4 looking southeast.