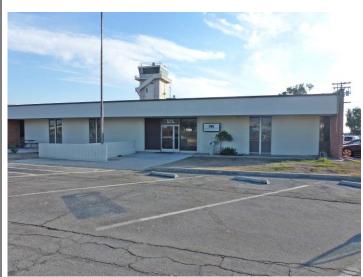

# TIER DETERMINATION

Date: September 14, 2017

**Location:** Northwestern portion of the ONT

property, south of East Airport Dr.

and west of Vineyard Ave.

Historic Name: Lockheed Aircraft Services

(Proposed Historic District)

**APNs:** 113-231-05, 113-231-06,

113-241-06, 113-241-07, 113-231-04, and 113-231-03

**Decision Date:** 9/14/2017

File No.: PHP17-026

**Decision Making Body: HPSC** 

Tier Determination:

Current Historic Status: Proposed Historic

District

Map showing buildings within the area and boundary of Lockheed Aircraft Services Historic District. Source: ASM Affiliates, Inc., June 2017.

Location: Lockheed Aircraft Services Historic District (Proposed)

**Description:** The Lockheed Aircraft Services Historic District is comprised of 10 contributing buildings which include Hangars \*2, \*4, and \*6, Industrial Buildings No. 5 and 3, \*Executive Office Building No. 10, \*Cafeteria Building No. 11, Mail Room Building No. 12, Administration Office Building No. 15, and Warehouse Building No. 14. \*Historic resources that are also individually eligible for local, state and national registers.