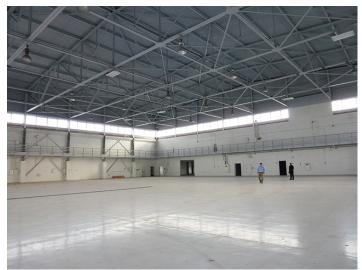

Recorded by: Shannon Davis and Marilyn Novell

Image 1. View looking northeast at the southwest façade.

**Image 2.** View looking south at the northwest and northeast façades of Hangar 4 and Building M.

Image 3. View looking southwest at the northeast façades of Building M and Hangar 4.

Image 4. Interior view of Hangar 4 looking southeast.