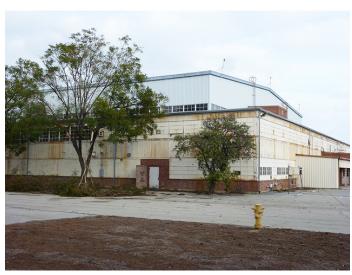

Left: Lockheed Executive Office, Building No. 10

Below: Lockheed Cafeteria, Building No. 11

Above: Lockheed Mail Room, Building No. 12

Above: Lockheed Warehouse, Building No. 14

Above: (Left to right) Lockheed Hangar 6, Building No. 5, Lockheed Hangar 4 Warehouse, Building No.3, and Lockheed Hangar 2