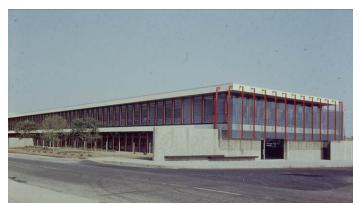

- (1) Project Setting: The proposed historic district is comprised of 6 parcels containing 10 contributing buildings (historic resources) located on the northwest portion of the Ontario International Airport (ONT) property, south of East Airport Drive and west of Vineyard Avenue, on the former Lockheed Aircraft Services (LAS) complex which include:
  - a. Hangars 2\*, 4\*, and 6\*,
  - b. Industrial Buildings No. 5 and 3,
  - c. Executive Office Building No. 10\*,
  - d. Cafeteria Building No. 11\*,
  - e. Mail Room Building No. 12,
  - f. Administration Office Building No. 15, and
  - g. Warehouse Building No. 14.

Explanation: The historic district contains resources that represent an architectural movement, period, and style design by notable architect George Vernon Russell and built by Pozzo Construction Company. Russell's design of the Executive Office and attached Cafeteria buildings were said to have embodied "new concepts of structural design, sun protection devices, and use of colors not common in the industrial field." Additionally, the hangars are a fine representation of construction technology and display character defining features of typical hangars during this period in aviation history.