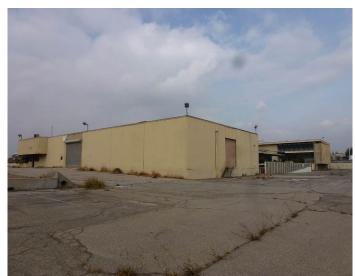

d by or City of Ontario. 2017.                                                                                                                                                                                                                                                                                                                                                                                                                                                                                                                                                                                  |

# PHOTOGRAPH RECORD

Primary #
HRI #
Trinomial

Page 2 of 2 \*Resource Name or # (Assigned by recorder) Lockheed Mail Room (Building 12)

Recorded by: Shannon Davis and Marilyn Novell Date: December 2016



Image 1. View looking northwest at the south and east façades.



Image 2. View looking east at the west façade.



Image 3. From the interior looking northwest.



**Image 4.** View looking northeast at the west and south façades, ca. 1956. Source: Collection of Colin Russell.

| <u>₩</u><br>State of California — The Resources Agency