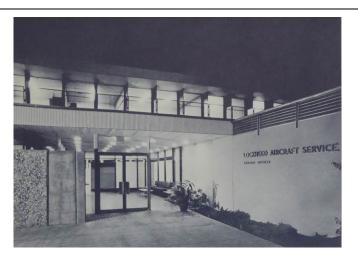

Left: Lockheed Executive Office, Building No. 10

Below: Lockheed Cafeteria, Building No. 11

Above: Lockheed Mail Room, Building No. 12

Above: Lockheed Warehouse, Building No. 14

Above: (Left to right) Lockheed Hangar 6, Building No. 5, Lockheed Hangar 4 Warehouse, Building No.3, and Lockheed Hangar 2