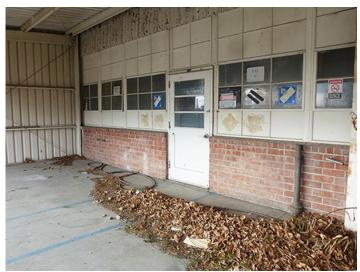

Recorded by: Shannon Davis and Marilyn Novell

Image 1. View looking northeast at the southwest façade.

**Image 2.** View looking south at the northwest and northeast façades of Hangar 4 and Building M.

Image 3. View looking southwest at the northeast façades of Building M and Hangar 4.

Image 4. Interior view of Hangar 4 looking southeast.