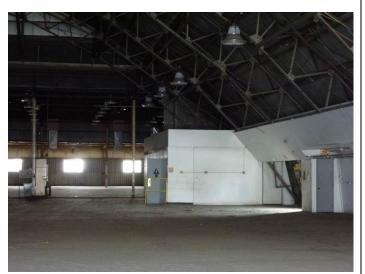

Image 5. Detail interior view looking east.

Image 6. Interior view looking southeast.

**Image 7.** View looking northeast at the southwest façade of Building J.

**Image 8.** View looking north at the southwest and southeast façades of Building J.