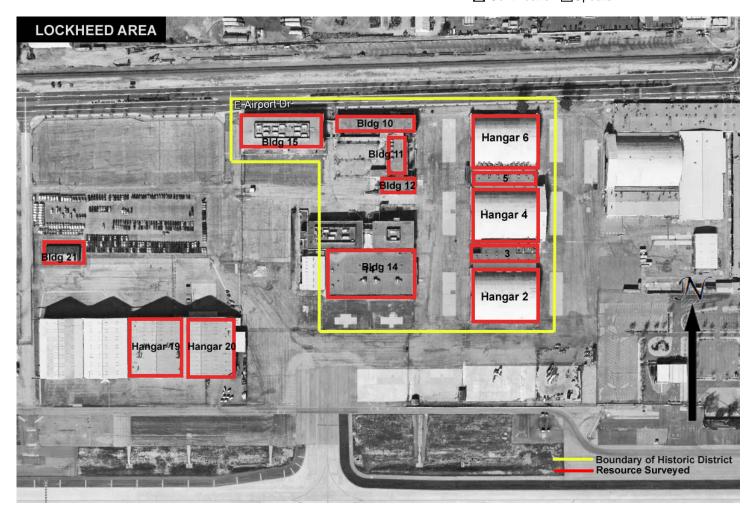

- (1) Project Setting: The proposed historic district is comprised of 6 parcels containing 10 contributing buildings (historic resources) located on the northwest portion of the Ontario International Airport (ONT) property, south of East Airport Drive and west of Vineyard Avenue, on the former Lockheed Aircraft Services (LAS) complex which include:
  - a. Hangars 2\*, 4\*, and 6\*,
  - b. Industrial Buildings No. 5 and 3,
  - c. Executive Office Building No. 10\*,
  - d. Cafeteria Building No. 11\*,
  - e. Mail Room Building No. 12,
  - f. Administration Office Building No. 15, and
  - g. Warehouse Building No. 14.

**Description:** The Lockheed Aircraft Services Historic District is comprised of 10 contributing buildings which include Hangars \*2, \*4, and \*6, Industrial Buildings No. 5 and 3, \*Executive Office Building No. 10, \*Cafeteria Building No. 11, Mail Room Building No. 12, Administration Office Building No. 15, and Warehouse Building No. 14. \*Historic resources that are also individually eligible for local, state and national registers.

Left: Lockheed Executive Office, Building No. 10

Below: Lockheed Cafeteria, Building No. 11

Above: Lockheed Mail Room, Building No. 12

Above: Lockheed Warehouse, Building No. 14

Above: (Left to right) Lockheed Hangar 6, Building No. 5, Lockheed Hangar 4 Warehouse, Building No.3, and Lockheed Hangar 2