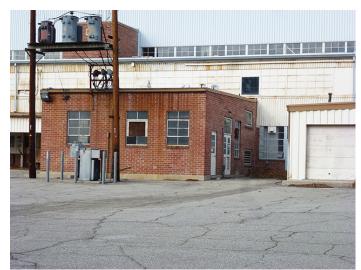

#### PHOTOGRAPH RECORD

| Primary #             |  |
|-----------------------|--|
| HRI#                  |  |
| Trinomi <del>al</del> |  |
| _                     |  |

Page 5 of 6 \*Resource Name or # (Assigned by recorder) GE Hangar 3 and Ancillary Buildings

Recorded by: Shannon Davis and Marilyn Novell Date: December 2016

**Image 9.** View looking north at the southwest and southeast façades of the Commissary Building.

Image 10. Interior view of the Commissary Building.