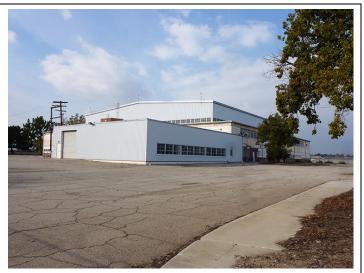

Left: Lockheed Executive Office, Building No. 10

Below: Lockheed Cafeteria, Building No. 11

Above: Lockheed Mail Room, Building No. 12

Above: Lockheed Warehouse, Building No. 14

Above: (Left to right) Lockheed Hangar 6, Building No. 5, Lockheed Hangar 4 Warehouse, Building No.3, and Lockheed Hangar 2