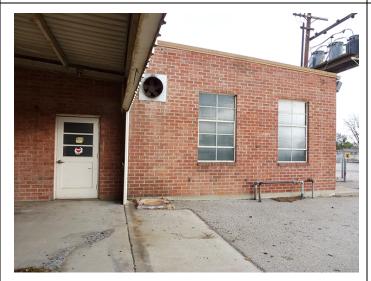

\*P3a. Description: (continued from page 1)

Building J

Building J, located to the west of Hangar 4, is a single-story utilitarian building with a rectangular plan on a poured-concrete foundation. It is capped with a moderately pitched side-gabled roof with narrow eaves and is constructed of concrete masonry units. At the southeast façade is a partial porch housing a variety of mechanical equipment. The interior was not accessible at the time of survey.

Building M Area

Building M is an attached group of single-story side-gabled buildings adjoining the northeast façade of Hangar 4. The buildings are clad in smooth stucco, and the roofs are covered in asphalt roll material. Fenestration includes vehicle bay doors, and a variety of windows and personnel doors facing the runway area.