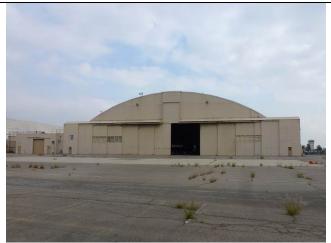

- (1) Project Setting: The proposed historic district is comprised of 6 parcels containing 10 contributing buildings (historic resources) located on the northwest portion of the Ontario International Airport (ONT) property, south of East Airport Drive and west of Vineyard Avenue, on the former Lockheed Aircraft Services (LAS) complex which include:
  - a. Hangars 2\*, 4\*, and 6\*,
  - b. Industrial Buildings No. 5 and 3,
  - c. Executive Office Building No. 10\*,
  - d. Cafeteria Building No. 11\*,
  - e. Mail Room Building No. 12,
  - f. Administration Office Building No. 15, and
  - g. Warehouse Building No. 14.

**Description:** The Lockheed Aircraft Services Historic District is comprised of 10 contributing buildings which include Hangars \*2, \*4, and \*6, Industrial Buildings No. 5 and 3, \*Executive Office Building No. 10, \*Cafeteria Building No. 11, Mail Room Building No. 12, Administration Office Building No. 15, and Warehouse Building No. 14. \*Historic resources that are also individually eligible for local, state and national registers.