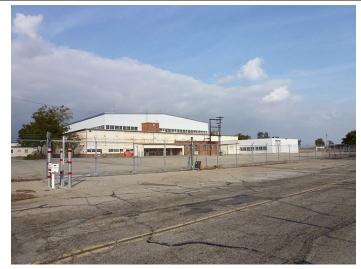

**Description:** The Lockheed Aircraft Services Historic District is comprised of 10 contributing buildings which include Hangars \*2, \*4, and \*6, Industrial Buildings No. 5 and 3, \*Executive Office Building No. 10, \*Cafeteria Building No. 11, Mail Room Building No. 12, Administration Office Building No. 15, and Warehouse Building No. 14. \*Historic resources that are also individually eligible for local, state and national registers.