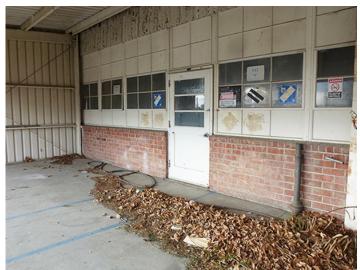

Recorded by: Shannon Davis and Marilyn Novell

Image 1. View looking northeast at the southwest façade.

**Image 2.** View looking south at the northwest and northeast façades of Hangar 4 and Building M.

Image 3. View looking southwest at the northeast façades of Building M and Hangar 4.