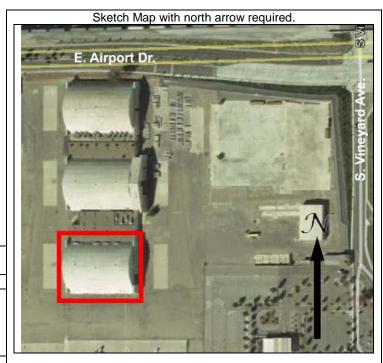

- (1) Project Setting: The proposed historic district is comprised of 6 parcels containing 10 contributing buildings (historic resources) located on the northwest portion of the Ontario International Airport (ONT) property, south of East Airport Drive and west of Vineyard Avenue, on the former Lockheed Aircraft Services (LAS) complex which include:
  - a. Hangars 2\*, 4\*, and 6\*,
  - b. Industrial Buildings No. 5 and 3,
  - c. Executive Office Building No. 10\*,
  - d. Cafeteria Building No. 11\*,
  - e. Mail Room Building No. 12,
  - f. Administration Office Building No. 15, and
  - g. Warehouse Building No. 14.

# TIER DETERMINATION

Date: September 14, 2017

**Location:** Northwestern portion of the ONT

property, south of East Airport Dr.

and west of Vineyard Ave.

Historic Name: Lockheed Aircraft Services

(Proposed Historic District)

**APNs:** 113-231-05, 113-231-06,

113-241-06, 113-241-07, 113-231-04, and 113-231-03

**Decision Date:** 9/14/2017

File No.: PHP17-026

**Decision Making Body: HPSC** 

Tier Determination:

Current Historic Status: Proposed Historic

District

Map showing buildings within the area and boundary of Lockheed Aircraft Services Historic District. Source: ASM Affiliates, Inc., June 2017.

Location: Lockheed Aircraft Services Historic District (Proposed)