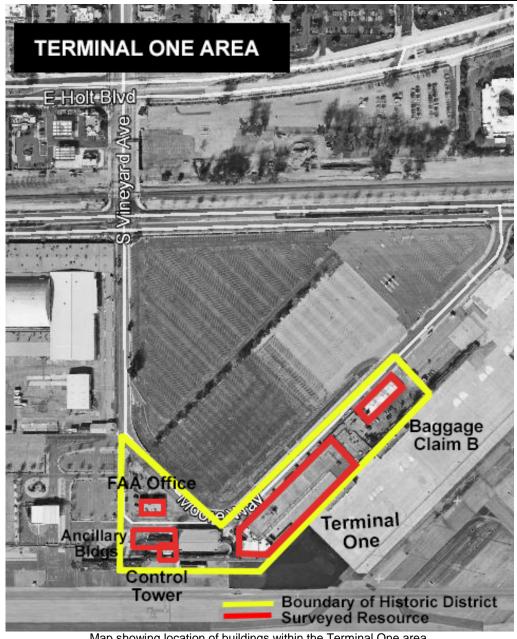

District

Map showing buildings within the area and boundary of Lockheed Aircraft Services Historic District. Source: ASM Affiliates, Inc., June 2017.

Location: Lockheed Aircraft Services Historic District (Proposed)

**Description:** The Lockheed Aircraft Services Historic District is comprised of 10 contributing buildings which include Hangars \*2, \*4, and \*6, Industrial Buildings No. 5 and 3, \*Executive Office Building No. 10, \*Cafeteria Building No. 11, Mail Room Building No. 12, Administration Office Building No. 15, and Warehouse Building No. 14. \*Historic resources that are also individually eligible for local, state and national registers.