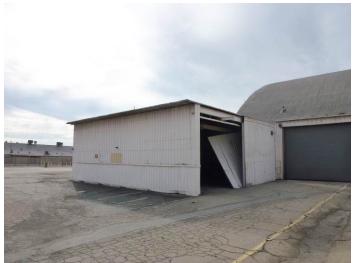

**Image 11.** View looking east at the northwest and southwest façades of Building 21.

**Image 12.** View looking south at the northwest and northeast façades of the Wash Building.

DPR 523L (1/95) \*Required Information

Recorded by: Shannon Davis and Marilyn Novell Date: December 2016

**Image 13.** View looking north at the southwest and southeast façades of the Wash Building.

Image 14. Interior view of the Wash Building.