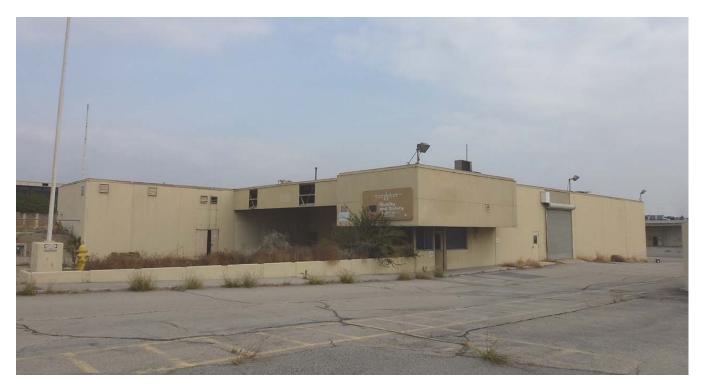

Left: Lockheed Executive Office, Building No. 10

Below: Lockheed Cafeteria, Building No. 11

Above: Lockheed Mail Room, Building No. 12

Above: Lockheed Warehouse, Building No. 14

Above: (Left to right) Lockheed Hangar 6, Building No. 5, Lockheed Hangar 4 Warehouse, Building No.3, and Lockheed Hangar 2