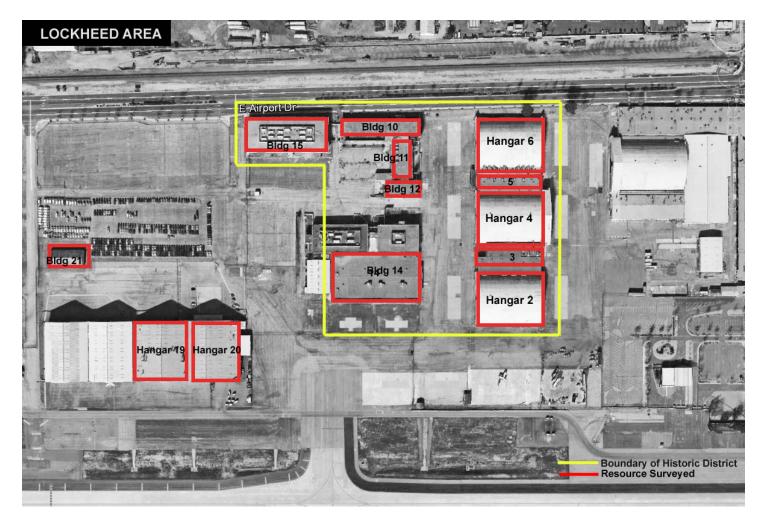

# TIER DETERMINATION

Date: September 14, 2017

**Location:** Northwestern portion of the ONT

property, south of East Airport Dr.

and west of Vineyard Ave.

Historic Name: Lockheed Aircraft Services

(Proposed Historic District)

**APNs:** 113-231-05, 113-231-06,

113-241-06, 113-241-07, 113-231-04, and 113-231-03

**Decision Date:** 9/14/2017

File No.: PHP17-026

**Decision Making Body: HPSC** 

Tier Determination:

Current Historic Status: Proposed Historic

District

Map showing buildings within the area and boundary of Lockheed Aircraft Services Historic District. Source: ASM Affiliates, Inc., June 2017.

Location: Lockheed Aircraft Services Historic District (Proposed)

**Description:** The Lockheed Aircraft Services Historic District is comprised of 10 contributing buildings which include Hangars \*2, \*4, and \*6, Industrial Buildings No. 5 and 3, \*Executive Office Building No. 10, \*Cafeteria Building No. 11, Mail Room Building No. 12, Administration Office Building No. 15, and Warehouse Building No. 14. \*Historic resources that are also individually eligible for local, state and national registers.