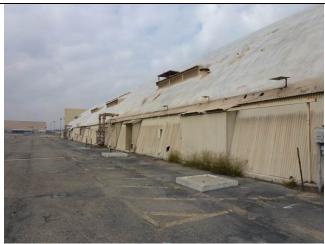

\*P3a. Description: (continued from page 1)

Building J

Building J, located to the west of Hangar 4, is a single-story utilitarian building with a rectangular plan on a poured-concrete foundation. It is capped with a moderately pitched side-gabled roof with narrow eaves and is constructed of concrete masonry units. At the southeast façade is a partial porch housing a variety of mechanical equipment. The interior was not accessible at the time of survey.

Building M Area

Building M is an attached group of single-story side-gabled buildings adjoining the northeast façade of Hangar 4. The buildings are clad in smooth stucco, and the roofs are covered in asphalt roll material. Fenestration includes vehicle bay doors, and a variety of windows and personnel doors facing the runway area.