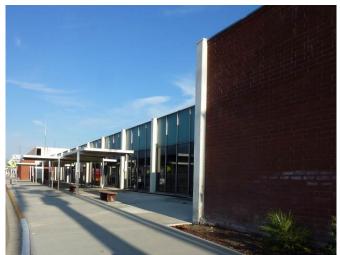

**Description:** The Lockheed Aircraft Services Historic District is comprised of 10 contributing buildings which include Hangars \*2, \*4, and \*6, Industrial Buildings No. 5 and 3, \*Executive Office Building No. 10, \*Cafeteria Building No. 11, Mail Room Building No. 12, Administration Office Building No. 15, and Warehouse Building No. 14. \*Historic resources that are also individually eligible for local, state and national registers.

Left: Lockheed Executive Office, Building No. 10

Below: Lockheed Cafeteria, Building No. 11

Above: Lockheed Mail Room, Building No. 12

Above: Lockheed Warehouse, Building No. 14

Above: (Left to right) Lockheed Hangar 6, Building No. 5, Lockheed Hangar 4 Warehouse, Building No.3, and Lockheed Hangar 2