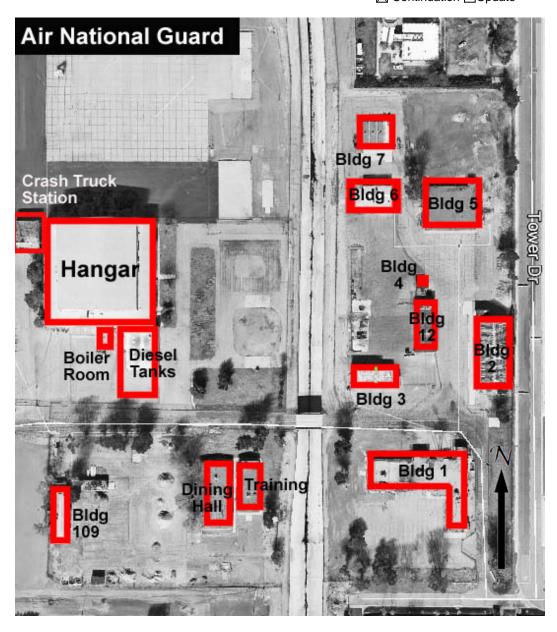

- (1) **Project Setting:** The historic resources for consideration are located within the bounds of the Ontario International Airport (ONT) properties within the ONT (Ontario International Airport) zoning district and is depicted in Exhibit A- Historic Resource Map, attached.
- (2) Background: The Certified Local Government (CLG) program, which the City of Ontario is a participant, requires local governments to conduct surveys based on historic contexts on a regular basis to identify and document potential historic resources for the purpose of evaluation of placement on the local, state, and national historic registers. In August 2016, the City of Ontario received a CLG grant to develop a historic context statement for the ONT and conduct an intensive level survey of aviation related properties that are older than 45 years located within the bounds of ONT properties. As

- (1) Project Setting: The proposed historic district is comprised of 6 parcels containing 10 contributing buildings (historic resources) located on the northwest portion of the Ontario International Airport (ONT) property, south of East Airport Drive and west of Vineyard Avenue, on the former Lockheed Aircraft Services (LAS) complex which include:
  - a. Hangars 2\*, 4\*, and 6\*,
  - b. Industrial Buildings No. 5 and 3,
  - c. Executive Office Building No. 10\*,
  - d. Cafeteria Building No. 11\*,
  - e. Mail Room Building No. 12,
  - f. Administration Office Building No. 15, and
  - g. Warehouse Building No. 14.