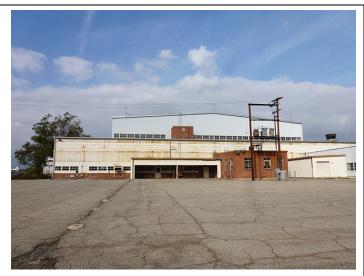

Left: Lockheed Executive Office, Building No. 10

Below: Lockheed Cafeteria, Building No. 11

Above: Lockheed Mail Room, Building No. 12

Above: Lockheed Warehouse, Building No. 14

Above: (Left to right) Lockheed Hangar 6, Building No. 5, Lockheed Hangar 4 Warehouse, Building No.3, and Lockheed Hangar 2