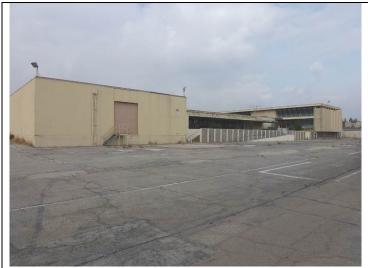

Left: Lockheed Executive Office, Building No. 10

Below: Lockheed Cafeteria, Building No. 11

Above: Lockheed Mail Room, Building No. 12

Above: Lockheed Warehouse, Building No. 14

Above: (Left to right) Lockheed Hangar 6, Building No. 5, Lockheed Hangar 4 Warehouse, Building No.3, and Lockheed Hangar 2

#### PHOTOGRAPH RECORD

| Primary #             |  |
|-----------------------|--|
| HRI#                  |  |
| Trinomi <del>al</del> |  |
| _                     |  |

Page 5 of 6 \*Resource Name or # (Assigned by recorder) GE Hangar 3 and Ancillary Buildings