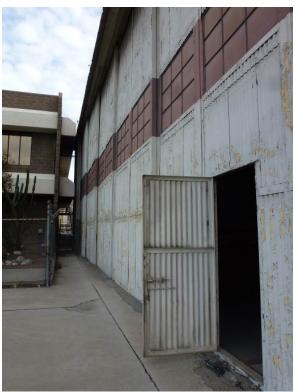

Left: Lockheed Executive Office, Building No. 10

Below: Lockheed Cafeteria, Building No. 11

Above: Lockheed Mail Room, Building No. 12

Above: Lockheed Warehouse, Building No. 14

Above: (Left to right) Lockheed Hangar 6, Building No. 5, Lockheed Hangar 4 Warehouse, Building No.3, and Lockheed Hangar 2

#### PHOTOGRAPH RECORD

| Primary #             |  |
|-----------------------|--|
| HRI#                  |  |
| Trinomi <del>al</del> |  |
| _                     |  |

Page 5 of 6 \*Resource Name or # (Assigned by recorder) GE Hangar 3 and Ancillary Buildings