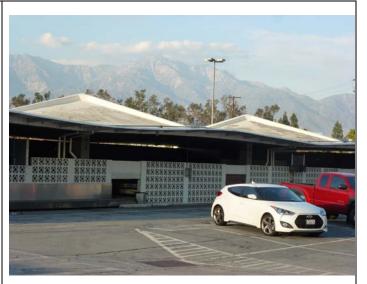

Left: Lockheed Executive Office, Building No. 10

Below: Lockheed Cafeteria, Building No. 11

Above: Lockheed Mail Room, Building No. 12

Above: Lockheed Warehouse, Building No. 14

Above: (Left to right) Lockheed Hangar 6, Building No. 5, Lockheed Hangar 4 Warehouse, Building No.3, and Lockheed Hangar 2