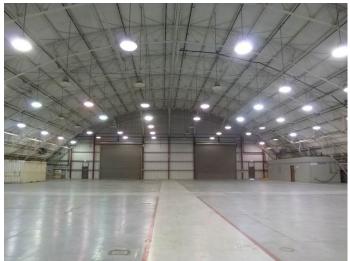

Recorded by: Shannon Davis and Marilyn Novell

Image 1. View looking northeast at the southwest façade.

**Image 2.** View looking south at the northwest and northeast façades of Hangar 4 and Building M.

Image 3. View looking southwest at the northeast façades of Building M and Hangar 4.

Image 4. Interior view of Hangar 4 looking southeast.