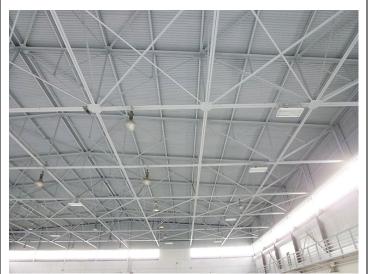

Image 5. Detail interior view looking east.

Image 6. Interior view looking southeast.

**Image 7.** View looking northeast at the southwest façade of Building J.

**Image 8.** View looking north at the southwest and southeast façades of Building J.