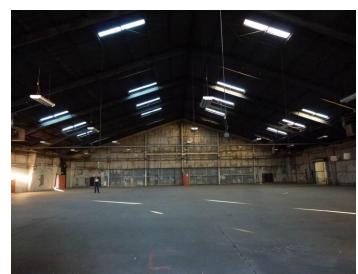

Recorded by: Shannon Davis and Marilyn Novell

Image 1. View looking northeast at the southwest façade.

**Image 2.** View looking south at the northwest and northeast façades of Hangar 4 and Building M.

Image 3. View looking southwest at the northeast façades of Building M and Hangar 4.

Image 4. Interior view of Hangar 4 looking southeast.