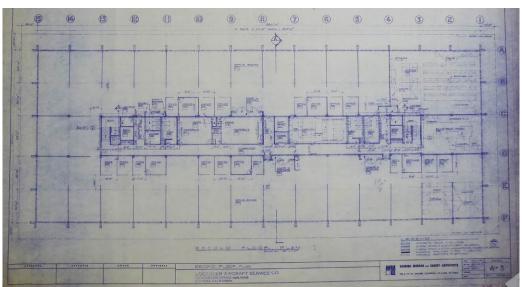

- (1) Project Setting: The proposed historic district is comprised of 6 parcels containing 10 contributing buildings (historic resources) located on the northwest portion of the Ontario International Airport (ONT) property, south of East Airport Drive and west of Vineyard Avenue, on the former Lockheed Aircraft Services (LAS) complex which include:
  - a. Hangars 2\*, 4\*, and 6\*,
  - b. Industrial Buildings No. 5 and 3,
  - c. Executive Office Building No. 10\*,
  - d. Cafeteria Building No. 11\*,
  - e. Mail Room Building No. 12,
  - f. Administration Office Building No. 15, and
  - g. Warehouse Building No. 14.

**Description:** The Lockheed Aircraft Services Historic District is comprised of 10 contributing buildings which include Hangars \*2, \*4, and \*6, Industrial Buildings No. 5 and 3, \*Executive Office Building No. 10, \*Cafeteria Building No. 11, Mail Room Building No. 12, Administration Office Building No. 15, and Warehouse Building No. 14. \*Historic resources that are also individually eligible for local, state and national registers.