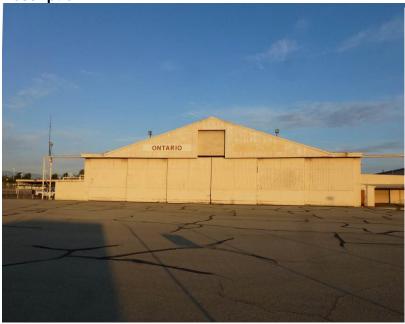

are located at the City of Ontario City Hall, 303 East "B" Street, Ontario, California 91764. The custodian for these records is the City Clerk of the City of Ontario.

- - - - - - - - - - - -

APPROVED AND ADOPTED this 14th day of September 2017.

Historic

Preservation

Subcommittee

Chairman

**Exhibit A: Tier Determination Form** 

# HISTORIC PRESERVATION SUBCOMMITTEE/COMMISSION



# TIER DETERMINATION

September 14, 2017 Date:

Location: 301 S. Hellman Avenue, west of the

Cucamonga Creek Channel and north

of Terminal One

**Historic Name:** Aerojet-General Hangar

INDIVIDUAL DOODEDTY

APN: 113-261-03 **Decision Date:** 9/14/2017

File No.: PHP17-030

**Decision Making Body: HPSC** 

Tier Determination: Ш

LUCTORIC DICTRICT

**Current Historic Status:** Eligible

**Description:** 



Constructed in 1958 and nearly 19,000-square-foot, the hangar has a moderately pitched front-gabled roof clad in corrugated metal with regularly spaced inset corrugated fiberglass skylights. At the west façade is a set of telescoping corrugated metal doors that run on steel tracks set into the concrete pavement, allowing them to retract fully from the mass of the building. The doors are hung on a steel structure that projects beyond the sides of the building. At the center below the gable is an opening for the aircraft tail with a roll-up metal door.

|             | INDIV              | IDUAL PROPERTY