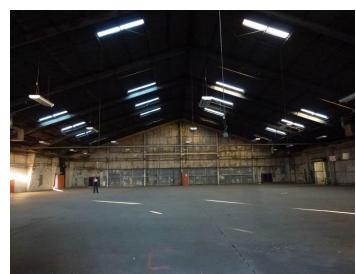

Recorded by: Shannon Davis and Marilyn Novell

Image 1. View looking northeast at the southwest façade.

**Image 2.** View looking south at the northwest and northeast façades of Hangar 4 and Building M.

Image 3. View looking southwest at the northeast façades of Building M and Hangar 4.