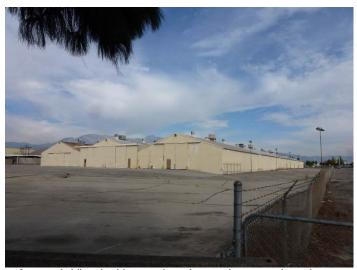

Left: Lockheed Executive Office, Building No. 10

Below: Lockheed Cafeteria, Building No. 11

Above: Lockheed Mail Room, Building No. 12

Above: Lockheed Warehouse, Building No. 14

Above: (Left to right) Lockheed Hangar 6, Building No. 5, Lockheed Hangar 4 Warehouse, Building No.3, and Lockheed Hangar 2