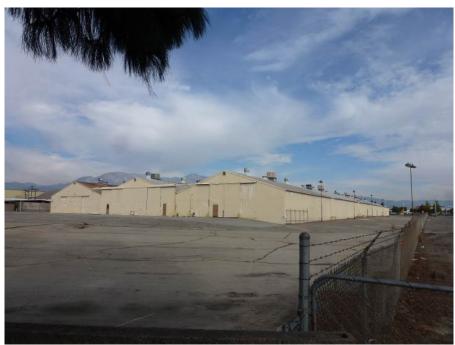

Left: Lockheed Executive Office, Building No. 10

Below: Lockheed Cafeteria, Building No. 11

Above: Lockheed Mail Room, Building No. 12

Above: Lockheed Warehouse, Building No. 14

Above: (Left to right) Lockheed Hangar 6, Building No. 5, Lockheed Hangar 4 Warehouse, Building No.3, and Lockheed Hangar 2