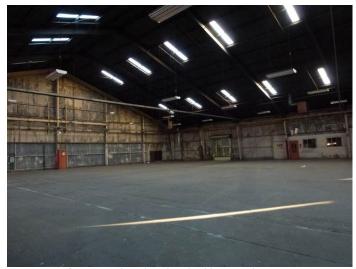

Image 4. Interior view of Hangar 4 looking southeast.

Image 5. Detail interior view looking east.

Image 6. Interior view looking southeast.

**Image 7.** View looking northeast at the southwest façade of Building J.

**Image 8.** View looking north at the southwest and southeast façades of Building J.