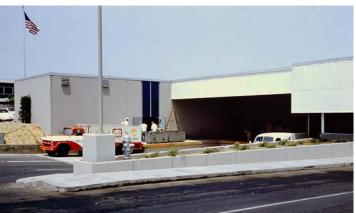

Left: Lockheed Executive Office, Building No. 10

Below: Lockheed Cafeteria, Building No. 11

Above: Lockheed Mail Room, Building No. 12

Above: Lockheed Warehouse, Building No. 14

Above: (Left to right) Lockheed Hangar 6, Building No. 5, Lockheed Hangar 4 Warehouse, Building No.3, and Lockheed Hangar 2