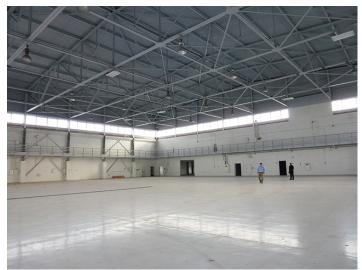

Recorded by: Shannon Davis and Marilyn Novell

Image 1. View looking northeast at the southwest façade.

**Image 2.** View looking south at the northwest and northeast façades of Hangar 4 and Building M.

Image 3. View looking southwest at the northeast façades of Building M and Hangar 4.