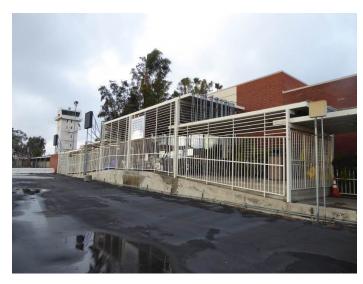

Left: Lockheed Executive Office, Building No. 10

Below: Lockheed Cafeteria, Building No. 11

Above: Lockheed Mail Room, Building No. 12

Above: Lockheed Warehouse, Building No. 14

Above: (Left to right) Lockheed Hangar 6, Building No. 5, Lockheed Hangar 4 Warehouse, Building No.3, and Lockheed Hangar 2