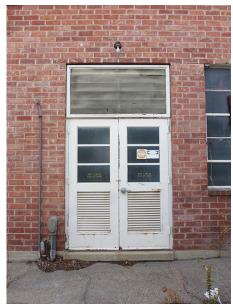

\*P3a. Description: (continued from page 1)

Building J

Building J, located to the west of Hangar 4, is a single-story utilitarian building with a rectangular plan on a poured-concrete foundation. It is capped with a moderately pitched side-gabled roof with narrow eaves and is constructed of concrete masonry units. At the southeast façade is a partial porch housing a variety of mechanical equipment. The interior was not accessible at the time of survey.