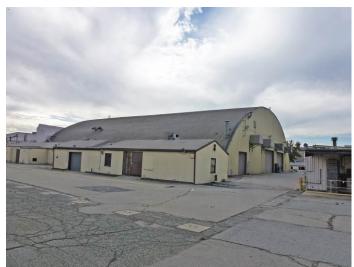

#### PHOTOGRAPH RECORD

| Primary # |  |
|-----------|--|
| HRI#      |  |
| Trinomial |  |
|           |  |

Page 3 of 4 \*Resource Name or # (Assigned by recorder) GE Hangar 4 and Ancillary Buildings **Date:** December 2016

Recorded by: Shannon Davis and Marilyn Novell

Image 1. View looking northeast at the southwest façade.

**Image 2.** View looking south at the northwest and northeast façades of Hangar 4 and Building M.

Image 3. View looking southwest at the northeast façades of Building M and Hangar 4.