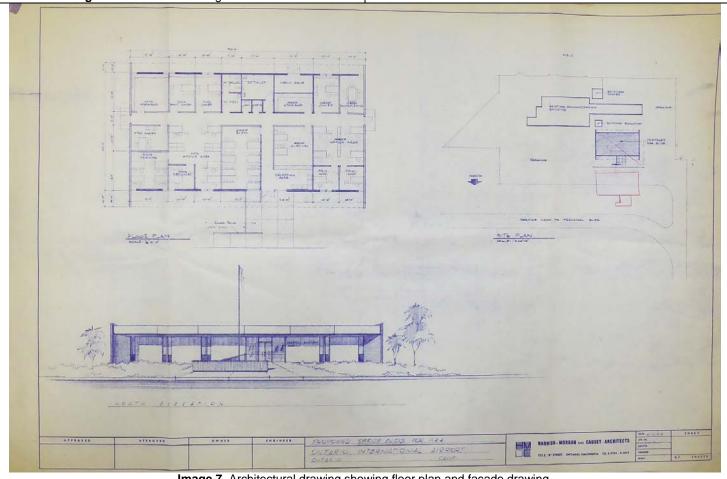

A Tier Determination record was completed for the Lockheed Aircraft Services (LAS) Historic District and is attached to this report in *Exhibit A: Tier Determination*.

# TIER DETERMINATION

Date: September 14, 2017

**Location:** Northwestern portion of the ONT

property, south of East Airport Dr.

and west of Vineyard Ave.

Historic Name: Lockheed Aircraft Services

(Proposed Historic District)

**APNs:** 113-231-05, 113-231-06,

113-241-06, 113-241-07, 113-231-04, and 113-231-03

**Decision Date:** 9/14/2017

File No.: PHP17-026

**Decision Making Body: HPSC** 

Tier Determination:

Current Historic Status: Proposed Historic

District

Map showing buildings within the area and boundary of Lockheed Aircraft Services Historic District. Source: ASM Affiliates, Inc., June 2017.

Location: Lockheed Aircraft Services Historic District (Proposed)