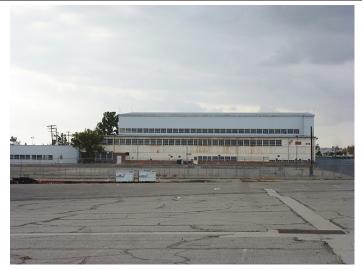

Left: Lockheed Executive Office, Building No. 10

Below: Lockheed Cafeteria, Building No. 11

Above: Lockheed Mail Room, Building No. 12

Above: Lockheed Warehouse, Building No. 14

Above: (Left to right) Lockheed Hangar 6, Building No. 5, Lockheed Hangar 4 Warehouse, Building No.3, and Lockheed Hangar 2