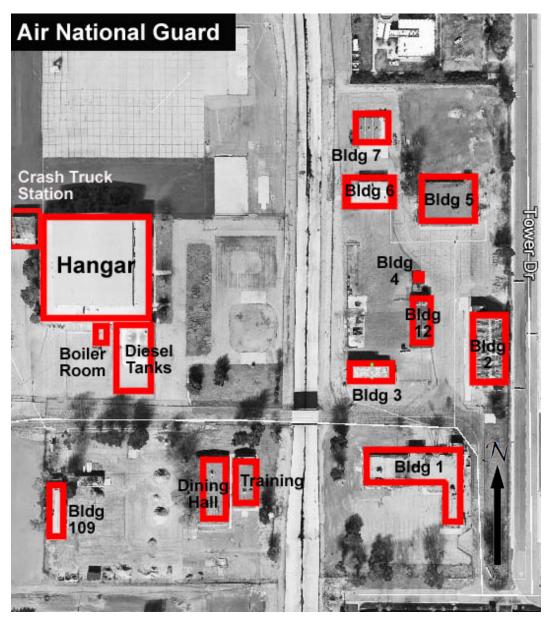

#### **PUBLIC HEARING ITEMS**

- B. REQUEST TO REASSESS POTENTIAL HISTORIC RESOURCES TO THE ONTARIO REGISTER FOR FILE NO. PHP17-031: A request to reassess the following potential historic resources on the Ontario Register: 1) The Lockheed Aircraft Services Historic District, located on the northwest portion of the Ontario International Airport property, south of East Airport Drive and west of Vineyard Avenue (APNs: 113-231-05, 113-231-06, 113-241-06, 113-241-07,113-231-04, and 113-231-03); 2) The Terminal One Historic District, located at 1820-1800 East Moore Way (APN: 113-261-18); 3) The General Electric Aircraft Engines Historic District, generally located on East Avion Street west of Vineyard Avenue (APN: 113-261-06); 4) The Aerojet-General Hangar, located at 301 S. Hellman Avenue west of the Cucamonga Creek Channel (APN: 113-261-03); 5) The Air National Guard Hangar, located at 2475 East Avion Street (APN: 113-271-02); The request is not a "Project" pursuant to Section 21065 of the CEQA Guidelines. City initiated.
- C. REQUEST FOR A REASSESSMENT OF THE TIER DETERMINATION FOR THE PROPOSED LOCKHEED AIRCRAFT SERVICES HISTORIC DISTRICT FOR FILE NO. PHP17-026: A request for a reassessment of the Tier Determination for the Proposed Lockheed Aircraft Services Historic District located on the northwest portion of the Ontario International Airport property, south of East Airport Drive and west of Vineyard Avenue. The request is not a "Project" pursuant to Section 21065 of the CEQA Guidelines. (APNs: 113-231-05, 113-231-06, 113-241-06, 113-241-07,113-231-04, and 113-231-03); City initiated.
- D. REQUEST FOR A REASSESSMENT OF THE TIER DETERMINATION FOR THE PROPOSED TERMINAL ONE HISTORIC DISTRICT FOR FILE NO. PHP17-027: A request for a reassessment of the Tier Determination for the Proposed Terminal One Historic District located at 1820-1800 East Moore Way within the Ontario International Airport property boundary. The request is not a "Project" pursuant to Section 21065 of the CEQA Guidelines. (APN:113-261-18); City initiated.
- E. REQUEST FOR A REASSESSMENT OF THE TIER DETERMINATION FOR THE AIR NATIONAL GUARD HANGAR FOR FILE NO. PHP17-028: A request for a reassessment of the Tier Determination for the Air National Guard Hangar located at 2475 East Avion Street within the Ontario International Airport boundary. The request is not a "Project" pursuant to Section 21065 of the CEQA Guidelines. (APN: 113-271-02); City initiated.
- F. REQUEST FOR A REASSESSMENT OF THE TIER DETERMINATION FOR THE PROPOSED GENERAL ELECTRIC AIRCRAFT ENGINES HISTORIC DISTRICT FOR FILE NO. PHP17-029: A request for a reassessment of the Tier Determination for the Proposed General Electric Aircraft Engines Historic District generally located on East Avion Street west of Vineyard Avenue within the Ontario Internal Airport property boundary. The request is not a "Project" pursuant to Section

# **Historic Preservation Subcommittee**

January 13, 2022

**DECISION NO.:** 

**FILE NO.:** PHP22-001

**RELATED FILE NOS.:** PHP17-026, PHP17-027, PHP17-028, PHP17-029, and PHP17-

030

**DESCRIPTION:** A request to rescind determinations of Tier and eligibility for inclusion on the Ontario Register of Historic Resources for the following "Eligible" historic resources and Proposed Historic Districts: 1) Lockheed Aircraft Services Historic District, located on the northwest portion of the Ontario International Airport property, south of East Airport Drive and west of Vineyard Avenue (APNs: 113-231-05, 113-231-06, 113-241-06, 113-241-07,113-231-04, and 113-231-03); 2) Terminal One Historic District, located at 1820-1800 East Moore Way (APN: 113-261-18); 3) General Electric Aircraft Engines Historic District, generally located on East Avion Street west of Vineyard Avenue (APN: 113-261-06); 4) Aerojet-General Hangar, located at 301 S. Hellman Avenue west of the Cucamonga Creek Channel (APN: 113-261-03); and 5) Air National Guard Hangar, located at 2475 East Avion Street (APN: 113-271-02); **submitted by City of Ontario.** 

- (1) **Project Setting:** The historic resources for consideration are located within the bounds of the Ontario International Airport (ONT) properties within the ONT (Ontario International Airport) zoning district and is depicted in Exhibit A- Historic Resource Map, attached.
- (2) Background: The Certified Local Government (CLG) program, which the City of Ontario is a participant, requires local governments to conduct surveys based on historic contexts on a regular basis to identify and document potential historic resources for the purpose of evaluation of placement on the local, state, and national historic registers. In August 2016, the City of Ontario received a CLG grant to develop a historic context statement for the ONT and conduct an intensive level survey of aviation related properties that are older than 45 years located within the bounds of ONT properties. As