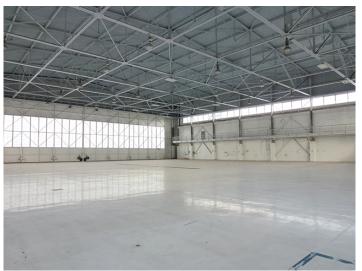

Recorded by: Shannon Davis and Marilyn Novell

Image 1. View looking northeast at the southwest façade.

**Image 2.** View looking south at the northwest and northeast façades of Hangar 4 and Building M.

Image 3. View looking southwest at the northeast façades of Building M and Hangar 4.

Image 4. Interior view of Hangar 4 looking southeast.