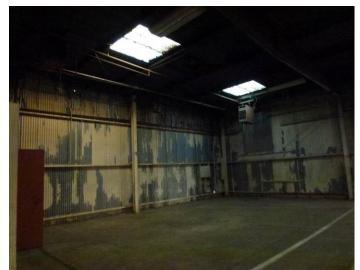

Image 5. Detail interior view looking east.

Image 6. Interior view looking southeast.

**Image 7.** View looking northeast at the southwest façade of Building J.

**Image 8.** View looking north at the southwest and southeast façades of Building J.