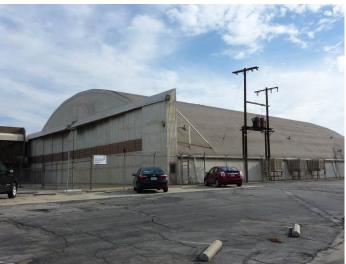

Left: Lockheed Executive Office, Building No. 10

Below: Lockheed Cafeteria, Building No. 11

Above: Lockheed Mail Room, Building No. 12

Above: Lockheed Warehouse, Building No. 14

Above: (Left to right) Lockheed Hangar 6, Building No. 5, Lockheed Hangar 4 Warehouse, Building No.3, and Lockheed Hangar 2

#### PHOTOGRAPH RECORD

| Primary #             |  |
|-----------------------|--|
| HRI#                  |  |
| Trinomi <del>al</del> |  |
| _                     |  |

Page 5 of 6 \*Resource Name or # (Assigned by recorder) GE Hangar 3 and Ancillary Buildings