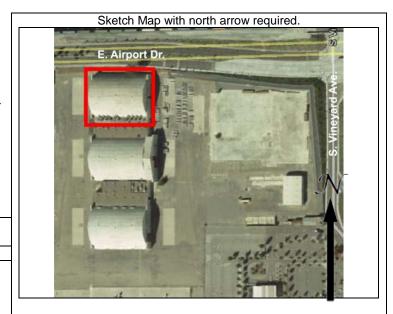

# TIER DETERMINATION

Date: September 14, 2017

**Location:** Northwestern portion of the ONT

property, south of East Airport Dr.

and west of Vineyard Ave.

Historic Name: Lockheed Aircraft Services

(Proposed Historic District)

**APNs:** 113-231-05, 113-231-06,

113-241-06, 113-241-07, 113-231-04, and 113-231-03

**Decision Date:** 9/14/2017

File No.: PHP17-026

**Decision Making Body: HPSC** 

Tier Determination:

Current Historic Status: Proposed Historic

District

Map showing buildings within the area and boundary of Lockheed Aircraft Services Historic District. Source: ASM Affiliates, Inc., June 2017.

Location: Lockheed Aircraft Services Historic District (Proposed)

**Description:** The Lockheed Aircraft Services Historic District is comprised of 10 contributing buildings which include Hangars \*2, \*4, and \*6, Industrial Buildings No. 5 and 3, \*Executive Office Building No. 10, \*Cafeteria Building No. 11, Mail Room Building No. 12, Administration Office Building No. 15, and Warehouse Building No. 14. \*Historic resources that are also individually eligible for local, state and national registers.