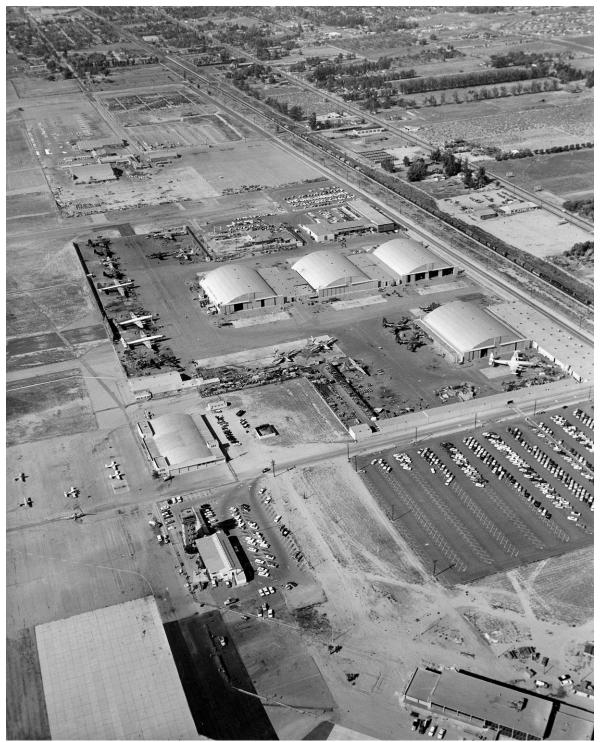

- (1) **Project Setting:** The historic resources for consideration are located within the bounds of the Ontario International Airport (ONT) properties within the ONT (Ontario International Airport) zoning district and is depicted in Exhibit A- Historic Resource Map, attached.
- (2) Background: The Certified Local Government (CLG) program, which the City of Ontario is a participant, requires local governments to conduct surveys based on historic contexts on a regular basis to identify and document potential historic resources for the purpose of evaluation of placement on the local, state, and national historic registers. In August 2016, the City of Ontario received a CLG grant to develop a historic context statement for the ONT and conduct an intensive level survey of aviation related properties that are older than 45 years located within the bounds of ONT properties. As

a result of the project, a total of 55 properties were surveyed within the project boundary and evaluated for historic significance under the context theme of Aviation in Ontario.

On September 14, 2017, the Historic Preservation Subcommittee (HPSC) reviewed potential historic resources identified, documented, and evaluated in the Ontario International Airport Historic (ONT) Context Statement and Survey project. The HPSC made an eligibility determination for local listing and determined that 3 historic districts, containing 18 buildings/structures, and 2 buildings appeared to meet local landmark and historic district designation criteria consistent with historic context and survey findings. As a result, the "potential" historic resources were included in the Ontario Register of Historic Resources as "Proposed Historic Districts" or "Eligible." At the same meeting, the HPSC determined that the proposed/eligible historic resources met the Tier I and II criteria.