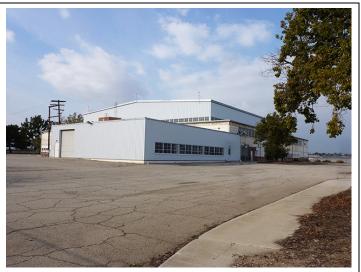

**Description:** The Lockheed Aircraft Services Historic District is comprised of 10 contributing buildings which include Hangars \*2, \*4, and \*6, Industrial Buildings No. 5 and 3, \*Executive Office Building No. 10, \*Cafeteria Building No. 11, Mail Room Building No. 12, Administration Office Building No. 15, and Warehouse Building No. 14. \*Historic resources that are also individually eligible for local, state and national registers.