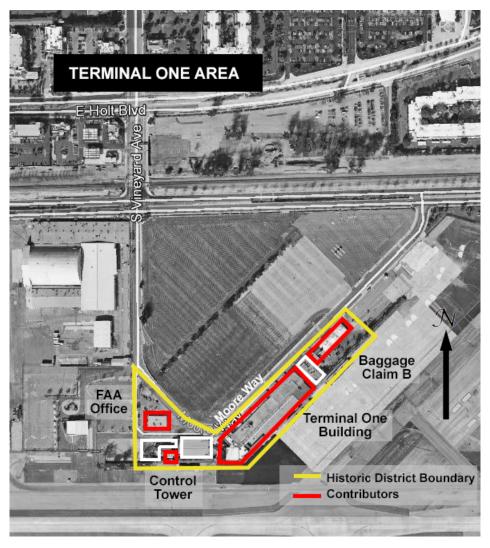

# **Historic Preservation Subcommittee**

January 13, 2022

**DECISION NO.:** 

**FILE NO.:** PHP22-001

**RELATED FILE NOS.:** PHP17-026, PHP17-027, PHP17-028, PHP17-029, and PHP17-

030

**DESCRIPTION:** A request to rescind determinations of Tier and eligibility for inclusion on the Ontario Register of Historic Resources for the following "Eligible" historic resources and Proposed Historic Districts: 1) Lockheed Aircraft Services Historic District, located on the northwest portion of the Ontario International Airport property, south of East Airport Drive and west of Vineyard Avenue (APNs: 113-231-05, 113-231-06, 113-241-06, 113-241-07,113-231-04, and 113-231-03); 2) Terminal One Historic District, located at 1820-1800 East Moore Way (APN: 113-261-18); 3) General Electric Aircraft Engines Historic District, generally located on East Avion Street west of Vineyard Avenue (APN: 113-261-06); 4) Aerojet-General Hangar, located at 301 S. Hellman Avenue west of the Cucamonga Creek Channel (APN: 113-261-03); and 5) Air National Guard Hangar, located at 2475 East Avion Street (APN: 113-271-02); **submitted by City of Ontario.** 

- (1) **Project Setting:** The historic resources for consideration are located within the bounds of the Ontario International Airport (ONT) properties within the ONT (Ontario International Airport) zoning district and is depicted in Exhibit A- Historic Resource Map, attached.
- (2) Background: The Certified Local Government (CLG) program, which the City of Ontario is a participant, requires local governments to conduct surveys based on historic contexts on a regular basis to identify and document potential historic resources for the purpose of evaluation of placement on the local, state, and national historic registers. In August 2016, the City of Ontario received a CLG grant to develop a historic context statement for the ONT and conduct an intensive level survey of aviation related properties that are older than 45 years located within the bounds of ONT properties. As