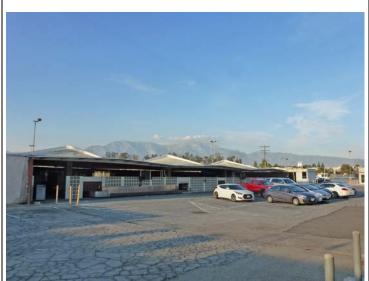

Left: Lockheed Executive Office, Building No. 10

Below: Lockheed Cafeteria, Building No. 11

Above: Lockheed Mail Room, Building No. 12

Above: Lockheed Warehouse, Building No. 14

Above: (Left to right) Lockheed Hangar 6, Building No. 5, Lockheed Hangar 4 Warehouse, Building No.3, and Lockheed Hangar 2