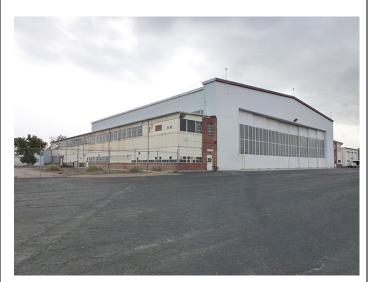

Left: Lockheed Executive Office, Building No. 10

Below: Lockheed Cafeteria, Building No. 11

Above: Lockheed Mail Room, Building No. 12

Above: Lockheed Warehouse, Building No. 14

Above: (Left to right) Lockheed Hangar 6, Building No. 5, Lockheed Hangar 4 Warehouse, Building No.3, and Lockheed Hangar 2