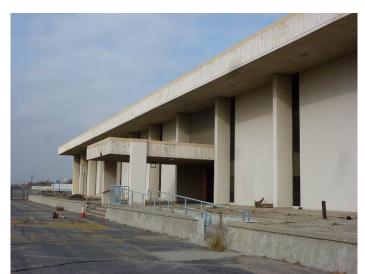

Left: Lockheed Executive Office, Building No. 10

Below: Lockheed Cafeteria, Building No. 11

Above: Lockheed Mail Room, Building No. 12

Above: Lockheed Warehouse, Building No. 14

Above: (Left to right) Lockheed Hangar 6, Building No. 5, Lockheed Hangar 4 Warehouse, Building No.3, and Lockheed Hangar 2