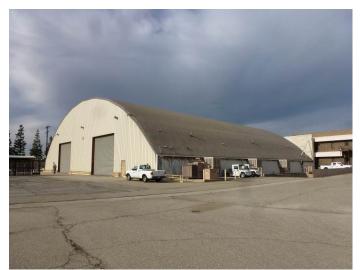

Left: Lockheed Executive Office, Building No. 10

Below: Lockheed Cafeteria, Building No. 11

Above: Lockheed Mail Room, Building No. 12

Above: Lockheed Warehouse, Building No. 14

Above: (Left to right) Lockheed Hangar 6, Building No. 5, Lockheed Hangar 4 Warehouse, Building No.3, and Lockheed Hangar 2

#### PHOTOGRAPH RECORD

| Primary #             |  |
|-----------------------|--|
| HRI#                  |  |
| Trinomi <del>al</del> |  |
| _                     |  |

Page 5 of 6 \*Resource Name or # (Assigned by recorder) GE Hangar 3 and Ancillary Buildings