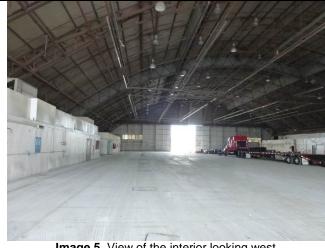

| Building, Structure, Record Rock A                                                                                                                 |                                                         |                                                                         |

# PHOTOGRAPH RECORD

| Primary #      |  |
|----------------|--|
| HRI#           |  |
| Trinomial      |  |
| ' <del>'</del> |  |

Page 2 of 4 \*Resource Name or # (Assigned by recorder) Lockheed Hangar 2



**Image 1.** View looking north at the south façade.



Image 2. View looking southeast at the north and west façades.



Image 3. View looking southwest at the east and north façades.



Image 4. Detail view looking northwest at the south façade.



Image 5. View of the interior looking west.



Image 6. Detail view looking west at the south façade.

| State of California — The Res                                                                                                                                                                                                                                           | 5 7                                                                            | Prima           | nry #               |                  |                      |
|-----------------------------------------------------------------------------------------------------------------------------------------------------------------------------------------------------------------------------------------------------------------------