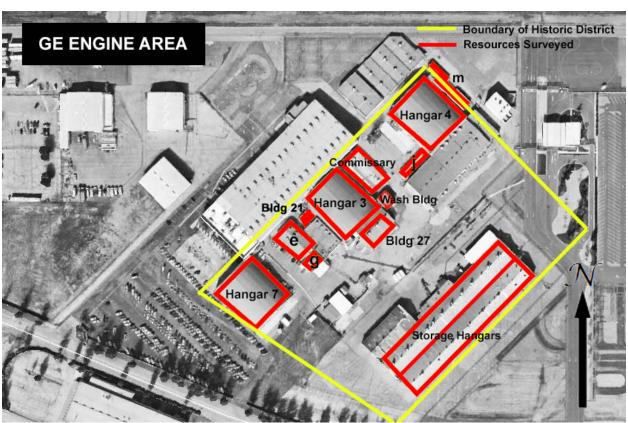

#### PHOTOGRAPH RECORD

| Primary #             |  |
|-----------------------|--|
| HRI#                  |  |
| Trinomi <del>al</del> |  |
| _                     |  |

Page 5 of 6 \*Resource Name or # (Assigned by recorder) GE Hangar 3 and Ancillary Buildings

Recorded by: Shannon Davis and Marilyn Novell Date: December 2016

**Image 9.** View looking north at the southwest and southeast façades of the Commissary Building.

Image 10. Interior view of the Commissary Building.

**Image 11.** View looking east at the northwest and southwest façades of Building 21.

**Image 12.** View looking south at the northwest and northeast façades of the Wash Building.

DPR 523L (1/95) \*Required Information