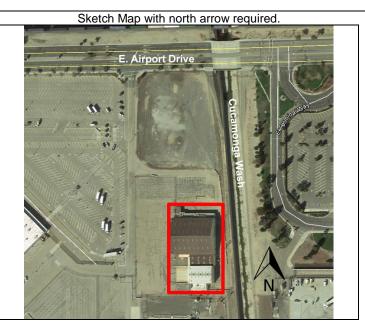

- (1) **Project Setting:** The historic resources for consideration are located within the bounds of the Ontario International Airport (ONT) properties within the ONT (Ontario International Airport) zoning district and is depicted in Exhibit A- Historic Resource Map, attached.
- (2) Background: The Certified Local Government (CLG) program, which the City of Ontario is a participant, requires local governments to conduct surveys based on historic contexts on a regular basis to identify and document potential historic resources for the purpose of evaluation of placement on the local, state, and national historic registers. In August 2016, the City of Ontario received a CLG grant to develop a historic context statement for the ONT and conduct an intensive level survey of aviation related properties that are older than 45 years located within the bounds of ONT properties. As