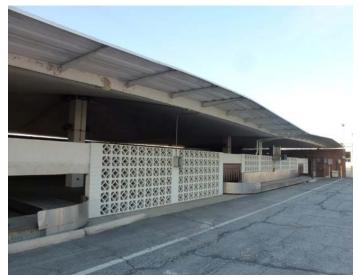

| ject Record                                                              |

DPR 523A (1/95) \*Required Information

## PHOTOGRAPH RECORD

| Primary # |  |
|-----------|--|
| HRI#      |  |
| Trinomial |  |
| _         |  |

Page 2 of 4 \*Resource Name or # (Assigned by recorder) Baggage Claim B

Recorded by: Shannon Davis and Marilyn Novell Date: December 2016



Image 1. View looking north at the southwest façade.



Image 2. Detail view looking north at the southwest façade.



Image 3. Detail view looking north at the southwest façade.



Image 4. Interior view looking west.

## **CONTINUATION SHEET**

| Primary #             |  |
|-----------------------|--|
| HRI#                  |  |
| Trinomi <del>al</del> |  |
| •                     |  |

Page 3 of 3 \*Resource Name or # (Assigned by recorder) Baggage Claim B

Recorded by: Shannon Davis and Marilyn Novell Date: December 2016



Image 5. Interior view looking west.



Image 6. Detail view of interior of northwest façade.

## \*P3a. Description: (continued from page 1)

have four prominent standing seams. At the runway side of the building, a half-height concrete block screen sits below the slightly undulating edges of the roofline. At the primary façade, a flat canopy supported by square concrete posts s