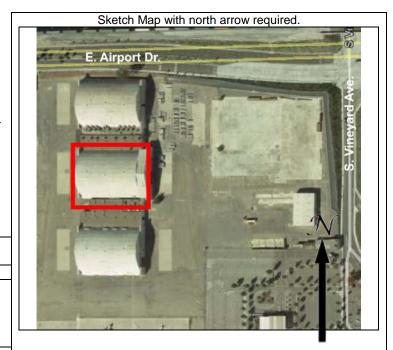

# TIER DETERMINATION

Date: September 14, 2017

**Location:** Northwestern portion of the ONT

property, south of East Airport Dr.

and west of Vineyard Ave.

Historic Name: Lockheed Aircraft Services

(Proposed Historic District)

**APNs:** 113-231-05, 113-231-06,

113-241-06, 113-241-07, 113-231-04, and 113-231-03

**Decision Date:** 9/14/2017

File No.: PHP17-026

**Decision Making Body: HPSC** 

Tier Determination:

Current Historic Status: Proposed Historic

District

Map showing buildings within the area and boundary of Lockheed Aircraft Services Historic District. Source: ASM Affiliates, Inc., June 2017.

Location: Lockheed Aircraft Services Historic District (Proposed)