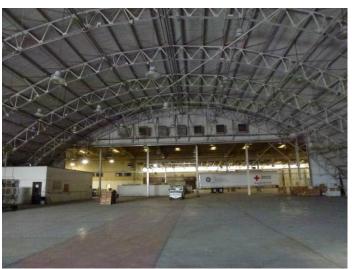

terior walls are clad in textured stucco. Fenestration consists of a centrally located door under a small canopy and two symmetrical windows at the primary façade. The interior of the building was not accessible at the time of survey.

<sup>&</sup>lt;sup>1</sup> Contingency and Post-Closure Plan, Hazardous Waste Management Unit, GE Aircraft Engine Maintenance Center, Ontario International Airport. Prepared for General Electric Aircraft Engines by Dames & Moore, February 14, 1992.

# PHOTOGRAPH RECORD

Primary # HRI# **Trinomial** 

\*Resource Name or # (Assigned by recorder) GE Hangar 3 and Ancillary Buildings

Date: December 2016 Page 3 of 6

Recorded by: Shannon Davis and Marilyn Novell



Image 1. View looking southwest at the northeast façades of Hangar 3 and the Commissary Building.



Image 2. Interior view looking northwest.



Image 3. Interior view looking east.



Image 4. View looking north at the southwest and southeast façades of Hangar 3 and the steam clean shed.

## PHOTOGRAPH RECORD

Primary #
HRI #
Trinomial

Page 4 of 6 \*Resource Name or # (Assigned by recorder) GE Hangar 3 and Ancillary Buildings

Recorded by: Shannon Davis and Marilyn Novell Date: December 2016



**Image 5.** View looking northeast at the southwest façade of Building 27.



**Image 6.** View looking north at the southwest and southeast façades of Building 27.



**Image 7.** View looking west at the southeast and northeast façades of Building 27.



**Image 8.** View looking south at the northwest and northeast façades of the Commissary Building.

## PHOTOGRAPH RECORD

| Primary #