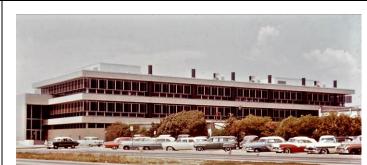

Left: Lockheed Executive Office, Building No. 10

Below: Lockheed Cafeteria, Building No. 11

Above: Lockheed Mail Room, Building No. 12

Above: Lockheed Warehouse, Building No. 14

Above: (Left to right) Lockheed Hangar 6, Building No. 5, Lockheed Hangar 4 Warehouse, Building No.3, and Lockheed Hangar 2