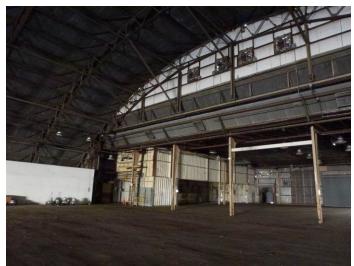

Recorded by: Shannon Davis and Marilyn Novell

Image 1. View looking northeast at the southwest façade.

**Image 2.** View looking south at the northwest and northeast façades of Hangar 4 and Building M.

Image 3. View looking southwest at the northeast façades of Building M and Hangar 4.

Image 4. Interior view of Hangar 4 looking southeast.