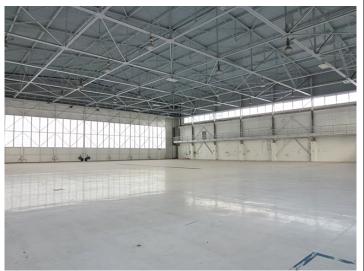

OGRAPH RECORD

Primary #
HRI #
Trinomial

Page 4 of 9 \*Resource Name or # (Assigned by recorder) Air National Guard Hangar
Recorded by: Shannon Davis and Marilyn Novell Date: December 2016



Image 5. Looking southwest at the north and east façades.



**Image 6.** View looking northwest at the south and east facades of the Diesel Tanks room.



**Image 7.** Detail view looking east at the west façade of the Diesel Tanks room.



**Image 8.** Detail view of the entrance on the east façade of the Diesel Tanks room.

# PHOTOGRAPH RECORD

Primary #
HRI #
Trinomial

Page 5 of 9 \*Resource Name or # (Assigned by recorder) Air National Guard Hangar
Recorded by: Shannon Davis and Marilyn Novell Date: December 2016



**Image 9.** Detail view looking northwest at the south façade of the Hangar.



Image 10. Interior view of the hangar looking northeast.



Image 11. Interior view of the hangar looking northwest.

## PHOTOGRAPH RECORD

Primary #
HRI #
Trinomial

Page 6 of 9 \*Resource Name or # (Assigned by recorder) Air National Guard Hangar
Recorded by: Shannon Davis and Marilyn Novell Date: December 2016



**Image 13.** Interior view of the hangar looking southeast.



Image 14. Detail view of the interior of the hangar ceiling.



Image 15. Detail interior view of the hangar doors looking east.



Image 16. Detail view of the hangar door track mechanism.

| State of California — The Resources Agency |   |
|--------------------------------------------|---|
| DEPARTMENT OF PARKS AND RECREATION         | 1 |

| _      |    | <br>           |      |      |   |
|--------|----|-----