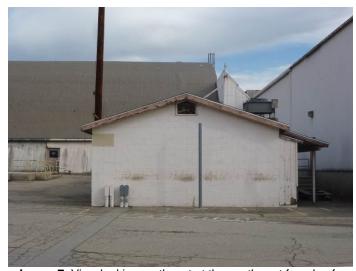

\*P3a. Description: (continued from page 1)

Building J

Building J, located to the west of Hangar 4, is a single-story utilitarian building with a rectangular plan on a poured-concrete foundation. It is capped with a moderately pitched side-gabled roof with narrow eaves and is constructed of concrete masonry units. At the southeast façade is a partial porch housing a variety of mechanical equipment. The interior was not accessible at the time of survey.