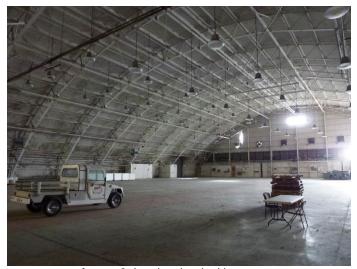

Recorded by: Shannon Davis and Marilyn Novell

Image 1. View looking northeast at the southwest façade.

**Image 2.** View looking south at the northwest and northeast façades of Hangar 4 and Building M.

Image 3. View looking southwest at the northeast façades of Building M and Hangar 4.