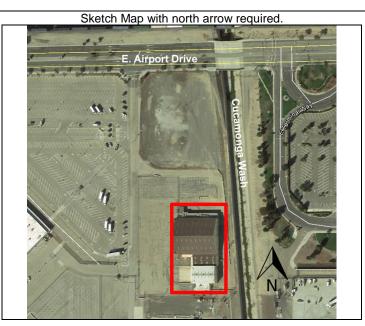

| State of California — The Resources Agency DEPARTMENT OF PARKS AND RECREATION                                                                                                                                                                                                                                                                                                                                                                                                                                                                                                                                                                                                                                                                                                                                                                                                                                                                                             | Primary #<br>HRI #                          |                                                                                 | _                   |
|---------------------------------------------------------------------------------------------------------------------------------------------------------------------------------------------------------------------------------------------------------------------------------------------------------------------------------------------------------------------------------------------------------------------------------------------------------------------------------------------------------------------------------------------------------------------------------------------------------------------------------------------------------------------------------------------------------------------------------------------------------------------------------------------------------------------------------------------------------------------------------------------------------------------------------------------------------------------------|---------------------------------------------|---------------------------------------------------------------------------------|---------------------|
| PRIMARY RECORD                                                                                                                                                                                                                                                                                                                                                                                                                                                                                                                                                                                                                                                                                                                                                                                                                                                                                                                                                            | Trinomial                                   |                                                                                 |                     |
|                                                                                                                                                                                                                                                                                                                                                                                                                                                                                                                                                                                                                                                                                                                                                                                                                                                                                                                                                                           | NRHP Status Code 3                          | )                                                                               |                     |
| Other Listings                                                                                                                                                                                                                                                                                                                                                                                                                                                                                                                                                                                                                                                                                                                                                                                                                                                                                                                                                            |                                             |                                                                                 |                     |
| Review Code                                                                                                                                                                                                                                                                                                                                                                                                                                                                                                                                                                                                                                                                                                                                                                                                                                                                                                                                                               | Reviewer                                    | Date                                                                            |                     |
|                                                                                                                                                                                                                                                                                                                                                                                                                                                                                                                                                                                                                                                                                                                                                                                                                                                                                                                                                                           | ame or #: _GE Hangar 4 and A                | ncillary Buildings                                                              |                     |
| *a. County: San Bernardino                                                                                                                                                                                                                                                                                                                                                                                                                                                                                                                                                                                                                                                                                                                                                                                                                                                                                                                                                | and (P2c, P2e, and P2b or P2d. Att          | tach a Location Man as necessary \                                              |                     |
| *b. USGS 7.5' Quad Guasti Date 2015                                                                                                                                                                                                                                                                                                                                                                                                                                                                                                                                                                                                                                                                                                                                                                                                                                                                                                                                       |                                             | 1/4 of 1/4 of Sec                                                               | S.B. <b>B.M.</b>    |
| c. Address 1923 East Avion Street                                                                                                                                                                                                                                                                                                                                                                                                                                                                                                                                                                                                                                                                                                                                                                                                                                                                                                                                         | City Ontario                                | _ ,, ., _,,                                                                     | Zip 91761           |
| d. UTM: (give more than one for large and/or linear resources) Zo                                                                                                                                                                                                                                                                                                                                                                                                                                                                                                                                                                                                                                                                                                                                                                                                                                                                                                         |                                             | mE/ 3768173.52                                                                  | mN;                 |
| e. Other Locational Data: (e.g. parcel#, directions to resource,                                                                                                                                                                                                                                                                                                                                                                                                                                                                                                                                                                                                                                                                                                                                                                                                                                                                                                          | elevation, etc.)                            |                                                                                 |                     |
|                                                                                                                                                                                                                                                                                                                                                                                                                                                                                                                                                                                                                                                                                                                                                                                                                                                                                                                                                                           |                                             |                                                                                 |                     |
| *P3a. Description: (Describe resource and its major elements.                                                                                                                                                                                                                                                                                                                                                                                                                                                                                                                                                                                                                                                                                                                                                                                                                                                                                                             | nclude design, materials, condition, altera | tions, size, setting, and boundaries)                                           |                     |
| hangar with a rectangular plan set on a poured-concrete foundation. The hangar is constructed of a series of arched steel truss girders terminating in a canted wall at two sides. The roof is clad in metal covered in a sprayed sealant. The exterior walls are formed of corrugated metal panels. The hangar has been modified by an addition on the southeast façade that effectively blocks the hangar doors. The northwest façade has been replaced with a corrugated metal wall with a personnel door and three vehicle bay doors, two with corrugated metal roll-up doors and one with a flat door. In the interior, the hangar is open to the adjoining warehouse at the southeast façade. The hangar has a large open space with a concrete floor and exposed steel trusses. Partitions for offices and restroom facilities have been added along the sides. Lighting consists of rows of pendant industrial fixtures toward the northeast and southwest walls. |                                             |                                                                                 |                     |
| *P3b. Resource Attributes: (List attributes and codes) *P4. Resources Present:   Building   Structure [ P5a. Photograph or Drawing (Photograph required for building                                                                                                                                                                                                                                                                                                                                                                                                                                                                                                                                                                                                                                                                                                                                                                                                      |                                             | Engineering structure                                                           | er (Isolates, etc.) |
|                                                                                                                                                                                                                                                                                                                                                                                                                                                                                                                                                                                                                                                                                                                                                                                                                                                                                                                                                                           |                                             | View looking east at the r                                                      | orthwest and        |
|                                                                                                                                                                                                                                                                                                                                                                                                                                                                                                                                                                                                                                                                                                                                                                                                                                                                                                                                                                           |                                             | southwest façades.                                                              |                     |
|                                                                                                                                                                                                                                                                                                                                                                                                                                                                                                                                                                                                                                                                                                                                                                                                                                                                                                                                                                           |                                             | *P6. Date Constructed/Age  ⊠ Historic □ Prehistoric  Pre-1948  Historic aerials |                     |
|                                                                                                                                                                                                                                                                                                                                                                                                                                                                                                                                                                                                                                                                                                                                                                                                                                                                                                                                                                           |                                             | *P7. Owner and Address:                                                         |                     |
|                                                                                                                                                                                                                                                                                                                                                                                                                                                                                                                                                                                                                                                                                                                                                                                                                                                                                                                                                                           |                                             | Ontario International Airpo                                                     | ort Authority       |
|                                                                                                                                                                                                                                                                                                                                                                                                                                                                                                                                                                                                                                                                                                                                                                                                                                                                                                                                                                           |                                             | 1923 E. Avion St.                                                               |                     |
|                                                                                                                                                                                                                                                                                                                                                                                                                                                                                                                                                                                                                                                                                                                                                                                                                                                                                                                                                                           |                                             | Ontario, CA. 91761                                                              |                     |
|                                                                                                                                                                                                                                                                                                                                                                                                                                                                                                                                                                                                                                                                                                                                                                                                                                                                                                                                                                           |                                             | *P8. Recorded by: (Name, affi<br>Shannon Davis and Maril                        | •                   |
|                                                                                                                                                                                                                                                                                                                                                                                                                                                                                                                                                                                                                                                                                                                                                                                                                                                                                                                                                                           | LIST WILL                                   | ASM Affiliates, Inc.                                                            | <u>,</u>            |
|                                                                                                                                                                                                                                                                                                                                                                                                                                                                                                                                                                                                                                                                                                                                                                                                                                                                                                                                                                           |                                             | 2034 Corte Del Nogal                                                            |                     |
|                                                                                                                                                                                                                                                                                                                                                                                                                                                                                                                                                                                                                                                                                                                                                                                                                                                                                                                                                                           |                                             | Carlsbad, CA 92011                                                              |                     |
|                                                                                                                                                                                                                                                                                                                                                                                                                                                                                                                                                                                                                                                                                                                                                                                                                                                                                                                                                                           |                                             |                                                                                 |                     |
| *P10. Survey Type: (Describe) Pedestrian Intensive                                                                                                                                                                                                                                                                                                                                                                                                                                                                                                                                                                                                                                                                                                                                                                                                                                                                                                                        |                                             | *P9. Date Recorded: De                                                          | cember 1, 2016      |
|                                                                                                                                                                                                                                                                                                                                                                                                                                                                                                                                                                                                                                                                                                                                                                                                                                                                                                                                                                           | Ontario International                       | Airport Historic Context Stater                                                 | nent. Prepared by   |
| *P11. Report Citation: (cite survey report and sources, or ente                                                                                                                                                                                                                                                                                                                                                                                                                                                                                                                                                                                                                                                                                                                                                                                                                                                                                                           | ASM Affiliates, Inc., 1                     | for City of Ontario. 2017.                                                      |                     |
|                                                                                                                                                                                                                                                                                                                                                                                                                                                                                                                                                                                                                                                                                                                                                                                                                                                                                                                                                                           |                                             | neet                                                                            |                     |