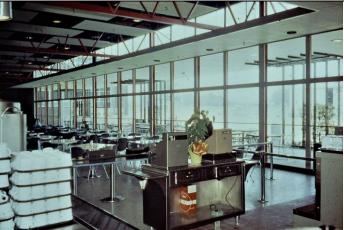

Left: Lockheed Executive Office, Building No. 10

Below: Lockheed Cafeteria, Building No. 11

Above: Lockheed Mail Room, Building No. 12

Above: Lockheed Warehouse, Building No. 14

Above: (Left to right) Lockheed Hangar 6, Building No. 5, Lockheed Hangar 4 Warehouse, Building No.3, and Lockheed Hangar 2