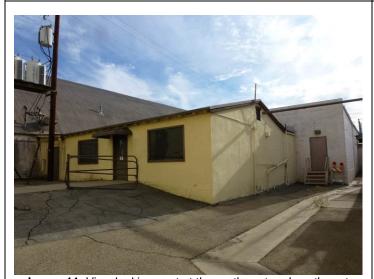

**Image 11.** View looking east at the northwest and southwest façades of Building 21.

**Image 12.** View looking south at the northwest and northeast façades of the Wash Building.

DPR 523L (1/95) \*Required Information