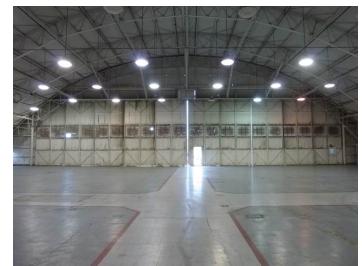

Recorded by: Shannon Davis and Marilyn Novell

Image 1. View looking northeast at the southwest façade.

**Image 2.** View looking south at the northwest and northeast façades of Hangar 4 and Building M.

Image 3. View looking southwest at the northeast façades of Building M and Hangar 4.

Image 4. Interior view of Hangar 4 looking southeast.