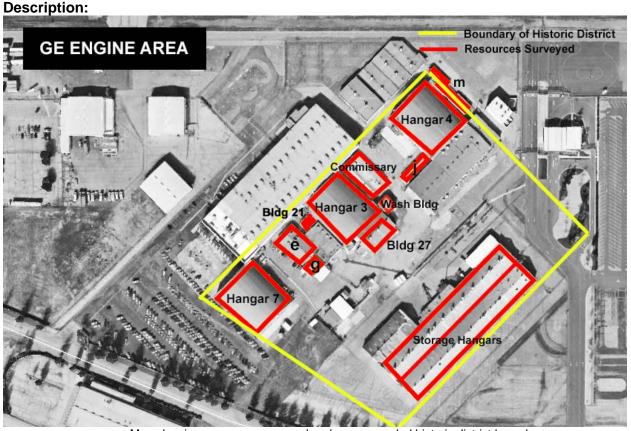

#### PHOTOGRAPH RECORD

| Primary #             |  |
|-----------------------|--|
| HRI#                  |  |
| Trinomi <del>al</del> |  |
| _                     |  |

Page 5 of 6 \*Resource Name or # (Assigned by recorder) GE Hangar 3 and Ancillary Buildings

Recorded by: Shannon Davis and Marilyn Novell Date: December 2016

**Image 9.** View looking north at the southwest and southeast façades of the Commissary Building.

Image 10. Interior view of the Commissary Building.

**Image 11.** View looking east at the northwest and southwest façades of Building 21.

**Image 12.** View looking south at the northwest and northeast façades of the Wash Building.

DPR 523L (1/95) \*Required Information

#### PHOTOGRAPH RECORD

| Primary #             |  |
|-----------------------|--|
| HRI#                  |  |
| Trinomi <del>al</del> |  |
| _                     |  |

Page 6 of 6 \*Resource Name or # (Assigned by recorder) GE Hangar 3 and Ancillary Buildings

Recorded by: Shannon Davis and Marilyn Novell Date: December 2016

**Image 13.** View looking north at the southwest and southeast façades of the Wash Building.

Image 14. Interior view of the Wash Building.