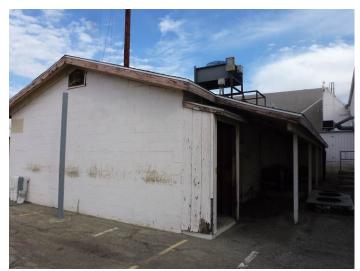

Building M Area

Building M is an attached group of single-story side-gabled buildings adjoining the northeast façade of Hangar 4. The buildings are clad in smooth stucco, and the roofs are covered in asphalt roll material. Fenestration includes vehicle bay doors, and a variety of windows and personnel doors facing the runway area.