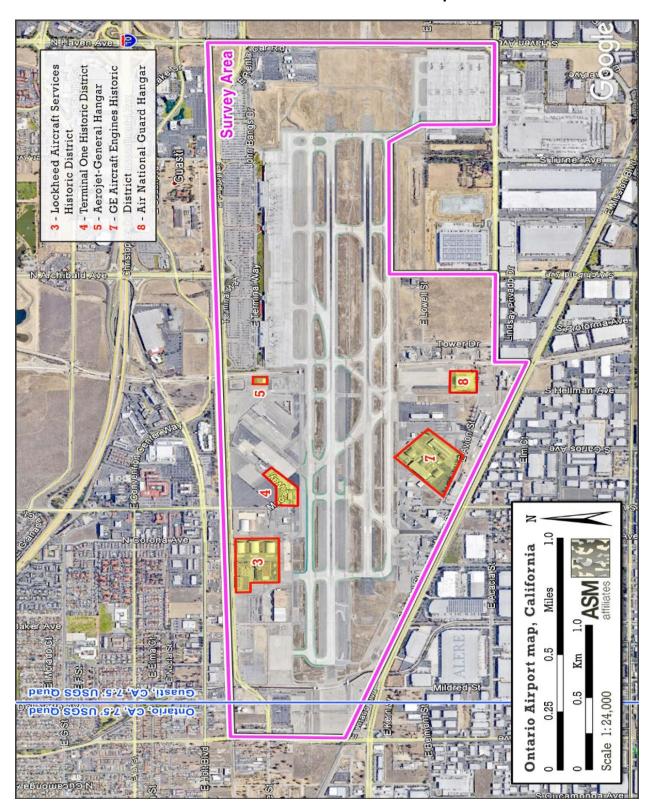

- (1) **Project Setting:** The historic resources for consideration are located within the bounds of the Ontario International Airport (ONT) properties within the ONT (Ontario International Airport) zoning district and is depicted in Exhibit A- Historic Resource Map, attached.
- (2) Background: The Certified Local Government (CLG) program, which the City of Ontario is a participant, requires local governments to conduct surveys based on historic contexts on a regular basis to identify and document potential historic resources for the purpose of evaluation of placement on the local, state, and national historic registers. In August 2016, the City of Ontario received a CLG grant to develop a historic context statement for the ONT and conduct an intensive level survey of aviation related properties that are older than 45 years located within the bounds of ONT properties. As

District

Map showing buildings within the area and boundary of Lockheed Aircraft Services Historic District. Source: ASM Affiliates, Inc., June 2017.

Location: Lockheed Aircraft Services Historic District (Proposed)