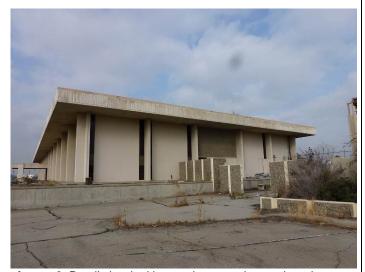

Left: Lockheed Executive Office, Building No. 10

Below: Lockheed Cafeteria, Building No. 11

Above: Lockheed Mail Room, Building No. 12

Above: Lockheed Warehouse, Building No. 14

Above: (Left to right) Lockheed Hangar 6, Building No. 5, Lockheed Hangar 4 Warehouse, Building No.3, and Lockheed Hangar 2