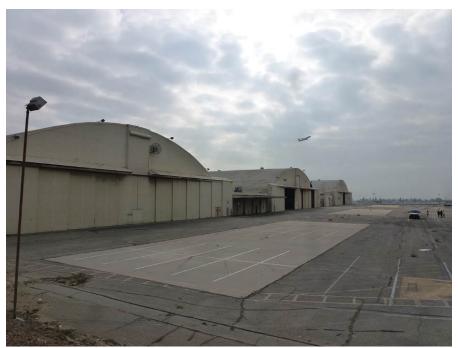

Explanation: The district is a large complex within the former property of Lockheed Aircraft Services (LAS), a division of Lockheed Aircraft Corporation, which operated at Ontario International Airport from 1952 to 1998. LAS activities were primarily within a 70-acre parcel in the northwest area of the airport. During its 46 years of operation at Ontario, Lockheed built more than 25 structures, including hangars, office buildings, machine shops, and auxiliary buildings (Douglas and Livingstone 2006). Primary LAS activities at Ontario consisted of modifying and refurbishing commercial and military aircraft. The Ontario facilities served as headquarters for LAS's domestic and international operations. LAS also developed and produced a complete line of flight data recording devices, data playback stations, and training and simulation devices. Lockheed's manufacture of flight recorders began in 1958 with the introduction of the Model 109 (LADOA 1983).

After World War II, with its expertise in maintenance, modification, and overhaul of aircraft, LAS saw an opportunity to expand its support services. In the U.S., the division constructed facilities in California, New York, Louisiana, South Carolina, and Hawaii. In the 1960s, LAS in Ontario became the maintenance and modification center for the highly classified U.S. Air Force fleet of four-engine turbo-prop C-130 aircraft under the program known as "Big Safari" (Lockheed 2017). Big Safari was an Air Force program responsible for maintenance and modification of specialized mission aircraft. It was not a technology development project, it was a management program to support multiple projects simultaneously. Big Safari Detachment 4 was located at LAS in 1964 specifically to oversee modification of aircraft for special missions to Southeast Asia. LAS ONT also modified six C-123Bs, which were first-generation deep-penetration jamming aircraft fitted with special receivers and transmitters, Doppler navigation systems, and camouflage paint (Jenkins 2001:121). In 1998, LAS ended 46 years at ONT and permanently closed the facility (Sable 1998).