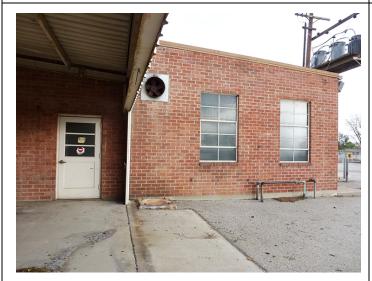

\*P3a. Description: (continued from page 1)

Building J

Building J, located to the west of Hangar 4, is a single-story utilitarian building with a rectangular plan on a poured-concrete foundation. It is capped with a moderately pitched side-gabled roof with narrow eaves and is constructed of concrete masonry units. At the southeast façade is a partial porch housing a variety of mechanical equipment. The interior was not accessible at the time of survey.

Building M Area

Building M is an attached group of single-story side-gabled buildings adjoining the northeast façade of Hangar 4. The buildings are clad in smooth stucco, and the roofs are covered in asphalt roll material. Fenestration includes vehicle bay doors, and a variety of windows and personnel doors facing the runway area.