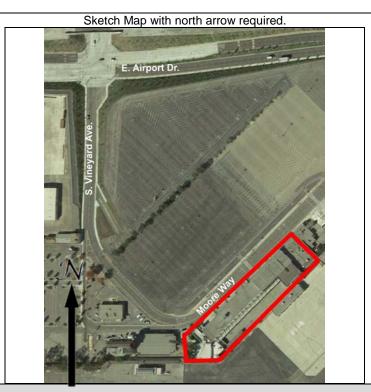

# TIER DETERMINATION

Date: September 14, 2017

**Location:** Northwestern portion of the ONT

property, south of East Airport Dr.

and west of Vineyard Ave.

Historic Name: Lockheed Aircraft Services

(Proposed Historic District)

**APNs:** 113-231-05, 113-231-06,

113-241-06, 113-241-07, 113-231-04, and 113-231-03

**Decision Date:** 9/14/2017

File No.: PHP17-026

**Decision Making Body: HPSC** 

Tier Determination:

Current Historic Status: Proposed Historic

District

Map showing buildings within the area and boundary of Lockheed Aircraft Services Historic District. Source: ASM Affiliates, Inc., June 2017.

Location: Lockheed Aircraft Services Historic District (Proposed)