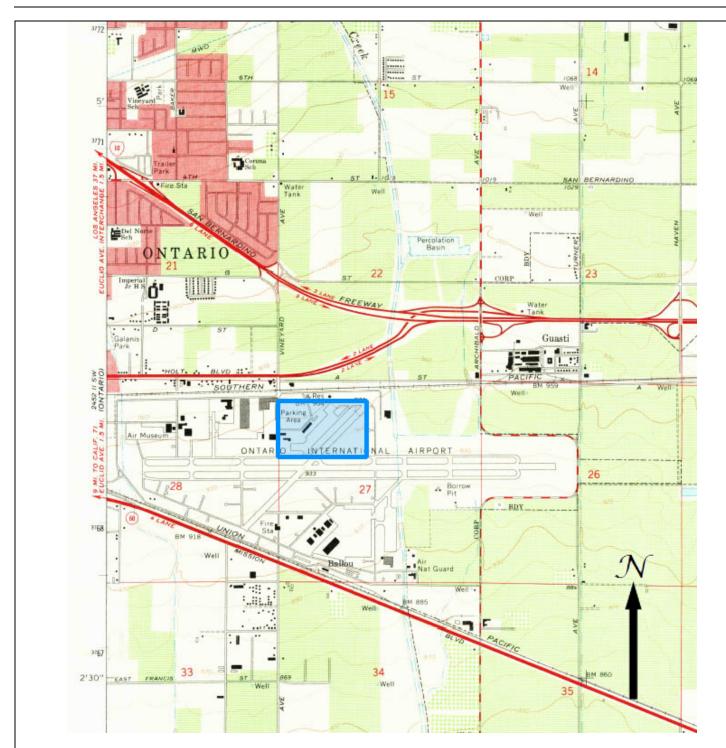

- (1) **Project Setting:** The historic resources for consideration are located within the bounds of the Ontario International Airport (ONT) properties within the ONT (Ontario International Airport) zoning district and is depicted in Exhibit A- Historic Resource Map, attached.
- (2) Background: The Certified Local Government (CLG) program, which the City of Ontario is a participant, requires local governments to conduct surveys based on historic contexts on a regular basis to identify and document potential historic resources for the purpose of evaluation of placement on the local, state, and national historic registers. In August 2016, the City of Ontario received a CLG grant to develop a historic context statement for the ONT and conduct an intensive level survey of aviation related properties that are older than 45 years located within the bounds of ONT properties. As

a result of the project, a total of 55 properties were surveyed within the project boundary and evaluated for historic significance under the context theme of Aviation in Ontario.

On September 14, 2017, the Historic Preservation Subcommittee (HPSC) reviewed potential historic resources identified, documented, and evaluated in the Ontario International Airport Historic (ONT) Context Statement and Survey project. The HPSC made an eligibility determination for local listing and determined that 3 historic districts, containing 18 buildings/structures, and 2 buildings appeared to meet local landmark and historic district designation criteria consistent with historic context and survey findings. As a result, the "potential" historic resources were included in the Ontario Register of Historic Resources as "Proposed Historic Districts" or "Eligible." At the same meeting, the HPSC determined that the proposed/eligible historic resources met the Tier I and II criteria.