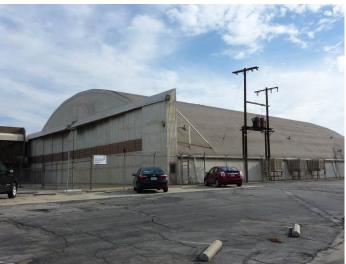

Recorded by: Shannon Davis and Marilyn Novell

Image 1. View looking northeast at the southwest façade.

**Image 2.** View looking south at the northwest and northeast façades of Hangar 4 and Building M.

Image 3. View looking southwest at the northeast façades of Building M and Hangar 4.