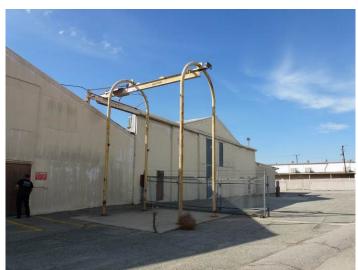

**Image 11.** View looking east at the northwest and southwest façades of Building 21.

**Image 12.** View looking south at the northwest and northeast façades of the Wash Building.

DPR 523L (1/95) \*Required Information