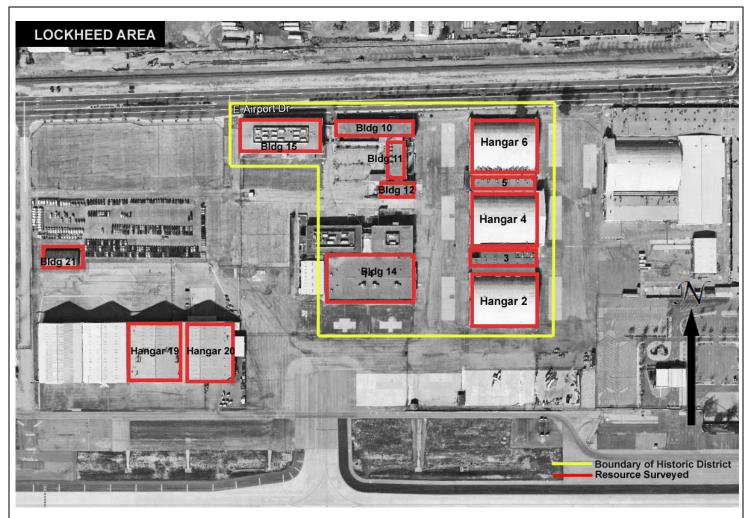

- (1) Project Setting: The proposed historic district is comprised of 6 parcels containing 10 contributing buildings (historic resources) located on the northwest portion of the Ontario International Airport (ONT) property, south of East Airport Drive and west of Vineyard Avenue, on the former Lockheed Aircraft Services (LAS) complex which include:
  - a. Hangars 2\*, 4\*, and 6\*,
  - b. Industrial Buildings No. 5 and 3,
  - c. Executive Office Building No. 10\*,
  - d. Cafeteria Building No. 11\*,
  - e. Mail Room Building No. 12,
  - f. Administration Office Building No. 15, and
  - g. Warehouse Building No. 14.

District

Map showing buildings within the area and boundary of Lockheed Aircraft Services Historic District. Source: ASM Affiliates, Inc., June 2017.

Location: Lockheed Aircraft Services Historic District (Proposed)

**Description:** The Lockheed Aircraft Services Historic District is comprised of 10 contributing buildings which include Hangars \*2, \*4, and \*6, Industrial Buildings No. 5 and 3, \*Executive Office Building No. 10, \*Cafeteria Building No. 11, Mail Room Building No. 12, Administration Office Building No. 15, and Warehouse Building No. 14. \*Historic resources that are also individually eligible for local, state and national registers.