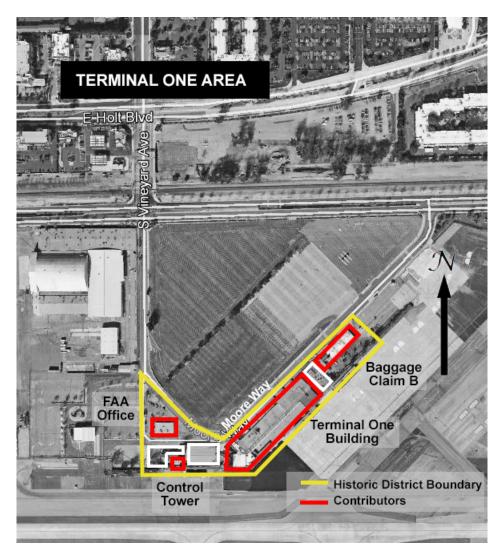

#### **PUBLIC HEARING ITEMS**

- B. REQUEST TO REASSESS POTENTIAL HISTORIC RESOURCES TO THE ONTARIO REGISTER FOR FILE NO. PHP17-031: A request to reassess the following potential historic resources on the Ontario Register: 1) The Lockheed Aircraft Services Historic District, located on the northwest portion of the Ontario International Airport property, south of East Airport Drive and west of Vineyard Avenue (APNs: 113-231-05, 113-231-06, 113-241-06, 113-241-07,113-231-04, and 113-231-03); 2) The Terminal One Historic District, located at 1820-1800 East Moore Way (APN: 113-261-18); 3) The General Electric Aircraft Engines Historic District, generally located on East Avion Street west of Vineyard Avenue (APN: 113-261-06); 4) The Aerojet-General Hangar, located at 301 S. Hellman Avenue west of the Cucamonga Creek Channel (APN: 113-261-03); 5) The Air National Guard Hangar, located at 2475 East Avion Street (APN: 113-271-02); The request is not a "Project" pursuant to Section 21065 of the CEQA Guidelines. City initiated.
- C. REQUEST FOR A REASSESSMENT OF THE TIER DETERMINATION FOR THE PROPOSED LOCKHEED AIRCRAFT SERVICES HISTORIC DISTRICT FOR FILE NO. PHP17-026: A request for a reassessment of the Tier Determination for the Proposed Lockheed Aircraft Services Historic District located on the northwest portion of the Ontario International Airport property, south of East Airport Drive and west of Vineyard Avenue. The request is not a "Project" pursuant to Section 21065 of the CEQA Guidelines. (APNs: 113-231-05, 113-231-06, 113-241-06, 113-241-07,113-231-04, and 113-231-03); City initiated.
- D. REQUEST FOR A REASSESSMENT OF THE TIER DETERMINATION FOR THE PROPOSED TERMINAL ONE HISTORIC DISTRICT FOR FILE NO. PHP17-027: A request for a reassessment of the Tier Determination for the Proposed Terminal One Historic District located at 1820-1800 East Moore Way within the Ontario International Airport property boundary. The request is not a "Project" pursuant to Section 21065 of the CEQA Guidelines. (APN:113-261-18); City initiated.
- E. REQUEST FOR A REASSESSMENT OF THE TIER DETERMINATION FOR THE AIR NATIONAL GUARD HANGAR FOR FILE NO. PHP17-028: A request for a reassessment of the Tier Determination for the Air National Guard Hangar located at 2475 East Avion Street within the Ontario International Airport boundary. The request is not a "Project" pursuant to Section 21065 of the CEQA Guidelines. (APN: 113-271-02); City initiated.
- F. REQUEST FOR A REASSESSMENT OF THE TIER DETERMINATION FOR THE PROPOSED GENERAL ELECTRIC AIRCRAFT ENGINES HISTORIC DISTRICT FOR FILE NO. PHP17-029: A request for a reassessment of the Tier Determination for the Proposed General Electric Aircraft Engines Historic District generally located on East Avion Street west of Vineyard Avenue within the Ontario Internal Airport property boundary. The request is not a "Project" pursuant to Section

# **Historic Preservation Subcommittee**

January 13, 2022

**DECISION NO.:** 

**FILE NO.:** PHP22-001

**RELATED FILE NOS.:** PHP17-026, PHP17-027, PHP17-028, PHP17-029, and PHP17-

030

**DESCRIPTION:** A request to rescind determinations of Tier and eligibility for inclusion on the Ontario Register of Historic Resources for the following "Eligible" historic resources and Proposed Historic Districts: 1) Lockheed Aircraft Services Historic District, located on the northwest portion of the Ontario International Airport property, south of East Airport Drive and west of Vineyard Avenue (APNs: 113-231-05, 113-231-06, 113-241-06, 113-241-07,113-231-04, and 113-231-03); 2) Terminal One Historic District, located at 1820-1800 East Moore Way (APN: 113-261-18); 3) General Electric Aircraft Engines Historic District, generally located on East Avion Street west of Vineyard Avenue (APN: 113-261-06); 4) Aerojet-General Hangar, located at 301 S. Hellman Avenue west of the Cucamonga Creek Channel (APN: 113-261-03); and 5) Air National Guard Hangar, located at 2475 East Avion Street (APN: 113-271-02); **submitted by City of Ontario.** 