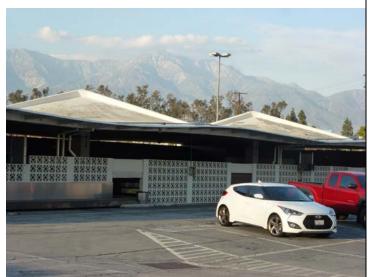

| ject Record                                                              |

DPR 523A (1/95) \*Required Information

## PHOTOGRAPH RECORD

| Primary # |  |
|-----------|--|
| HRI#      |  |
| Trinomial |  |
| _         |  |

Page 2 of 4 \*Resource Name or # (Assigned by recorder) Baggage Claim B

Recorded by: Shannon Davis and Marilyn Novell Date: December 2016



Image 1. View looking north at the southwest façade.



Image 2. Detail view looking north at the southwest façade.



Image 3. Detail view looking north at the southwest façade.



Image 4. Interior view looking west.

## **CONTINUATION SHEET**

| Primary #             |  |
|-----------------------|--|
| HRI#                  |  |
| Trinomi <del>al</del> |  |
| •                     |  |

Page 3 of 3 \*Resource Name or # (Assigned by recorder) Baggage Claim B

Recorded by: Shannon Davis and Marilyn Novell Date: December 2016



Image 5. Interior view looking west.



Image 6. Detail view of interior of northwest façade.

## \*P3a. Description: (continued from page 1)

have four prominent standing seams. At the runway side of the building, a half-height concrete block screen sits below the slightly undulating edges of the roofline. At the pri