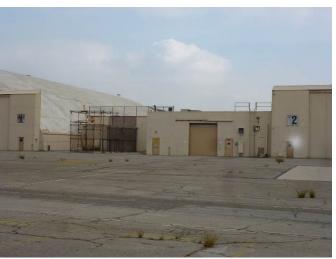

Left: Lockheed Executive Office, Building No. 10

Below: Lockheed Cafeteria, Building No. 11

Above: Lockheed Mail Room, Building No. 12

Above: Lockheed Warehouse, Building No. 14

Above: (Left to right) Lockheed Hangar 6, Building No. 5, Lockheed Hangar 4 Warehouse, Building No.3, and Lockheed Hangar 2