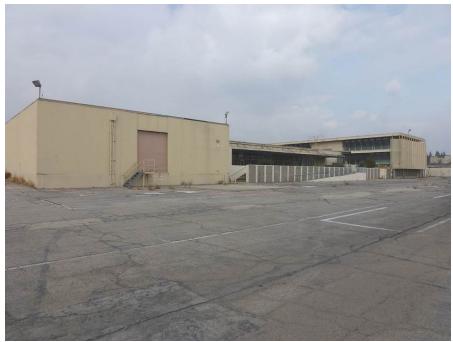

Left: Lockheed Executive Office, Building No. 10

Below: Lockheed Cafeteria, Building No. 11

Above: Lockheed Mail Room, Building No. 12

Above: Lockheed Warehouse, Building No. 14

Above: (Left to right) Lockheed Hangar 6, Building No. 5, Lockheed Hangar 4 Warehouse, Building No.3, and Lockheed Hangar 2