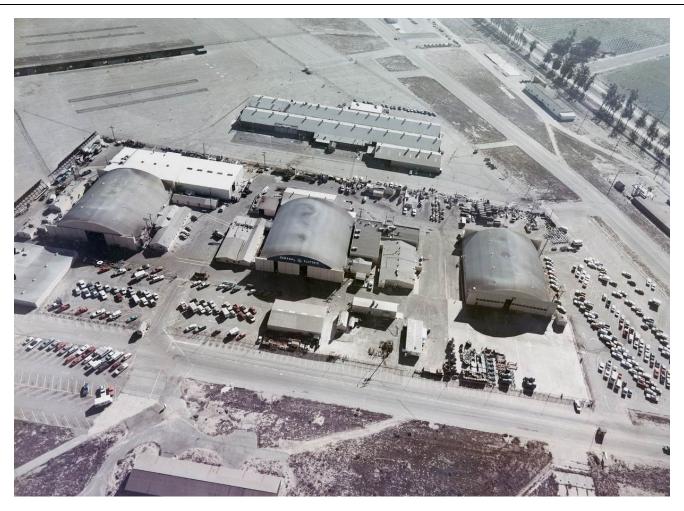

Left: Lockheed Executive Office, Building No. 10

Below: Lockheed Cafeteria, Building No. 11

Above: Lockheed Mail Room, Building No. 12

Above: Lockheed Warehouse, Building No. 14

Above: (Left to right) Lockheed Hangar 6, Building No. 5, Lockheed Hangar 4 Warehouse, Building No.3, and Lockheed Hangar 2