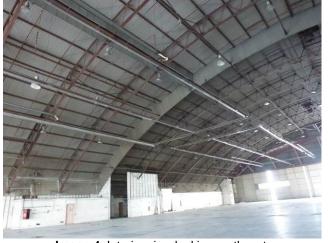

Recorded by: Shannon Davis and Marilyn Novell

Image 1. View looking northeast at the southwest façade.

**Image 2.** View looking south at the northwest and northeast façades of Hangar 4 and Building M.

Image 3. View looking southwest at the northeast façades of Building M and Hangar 4.

Image 4. Interior view of Hangar 4 looking southeast.