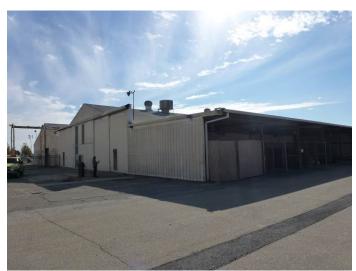

Recorded by: Shannon Davis and Marilyn Novell

Image 1. View looking northeast at the southwest façade.

**Image 2.** View looking south at the northwest and northeast façades of Hangar 4 and Building M.

Image 3. View looking southwest at the northeast façades of Building M and Hangar 4.