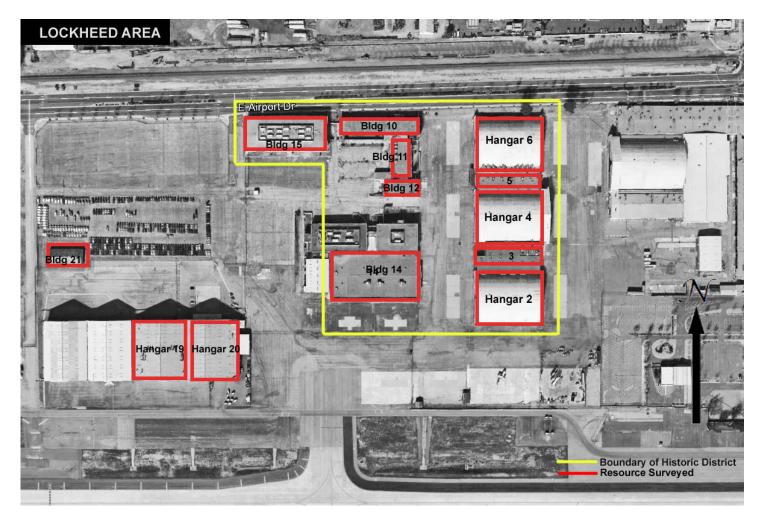

- (1) Project Setting: The proposed historic district is comprised of 6 parcels containing 10 contributing buildings (historic resources) located on the northwest portion of the Ontario International Airport (ONT) property, south of East Airport Drive and west of Vineyard Avenue, on the former Lockheed Aircraft Services (LAS) complex which include:
  - a. Hangars 2\*, 4\*, and 6\*,
  - b. Industrial Buildings No. 5 and 3,
  - c. Executive Office Building No. 10\*,
  - d. Cafeteria Building No. 11\*,
  - e. Mail Room Building No. 12,
  - f. Administration Office Building No. 15, and
  - g. Warehouse Building No. 14.

District

Map showing buildings within the area and boundary of Lockheed Aircraft Services Historic District. Source: ASM Affiliates, Inc., June 2017.

Location: Lockheed Aircraft Services Historic District (Proposed)

**Description:** The Lockheed Aircraft Services Historic District is comprised of 10 contributing buildings which include Hangars \*2, \*4, and \*6, Industrial Buildings No. 5 and 3, \*Executive Office Building No. 10, \*Cafeteria Building No. 11, Mail Room Building No. 12, Administration Office Building No. 15, and Warehouse Building No. 14. \*Historic resources that are also individually eligible for local, state and national registers.