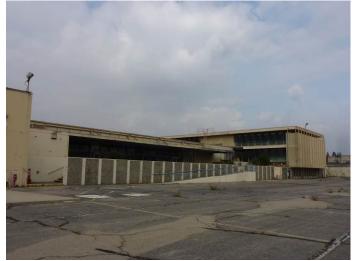

Left: Lockheed Executive Office, Building No. 10

Below: Lockheed Cafeteria, Building No. 11

Above: Lockheed Mail Room, Building No. 12

Above: Lockheed Warehouse, Building No. 14

Above: (Left to right) Lockheed Hangar 6, Building No. 5, Lockheed Hangar 4 Warehouse, Building No.3, and Lockheed Hangar 2