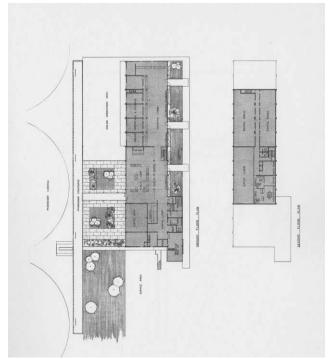

**Image 18.** View looking northeast at the west façades of the Control Tower and ancillary buildings.



Image 19. View looking north from the runway area at the southwest and southeast façades of one of the holdroom (gate) buildings. As later additions to the terminal, these portions of the terminal do not contribute to the historical significance.



Image 20. View looking northwest at the south façade of the USO building (formerly the West Lobby).

#### PHOTOGRAPH RECORD

Primary #
HRI #
Trinomial

Page 7 of 13\*Resource Name or # (Assigned by recorder)Terminal One ComplexRecorded by:Shannon Davis and Marilyn NovellDate:December 2016



Image 21. View of Terminal One in original configuration. Source:
HCM brochure, undated; Ontario City Library Robert E.
Ellingwood Model Colony Room.



Image 22. Floor plan of Terminal One in original configuration.

Source: HCM brochure, undated; Ontario City Library Robert E.

Ellingwood Model Colony Room.



**Image 23.** Historic view of the primary façade. Source: HCM brochure, undated; Ontario City Library Robert E. Ellingwood Model Colony Room.



**Image 24.** View from the original lobby looking toward the entrance. Source: Los Angeles Public Library Herald-Examiner Collection, April 1, 1967.

# PHOTOGRAPH RECORD

| Primary # |  |
|-----------|--|
| HRI#      |  |
| Trinomial |  |
|           |  |

Page 8 of 13 \*Resource Name or # (Assigned by recorder) \_Terminal One



Image 25. Historic view of the ticketing hall. January 1968.



**Image 26.** Interior view of second-story offices. Source: HCM brochure, undated [in Model C