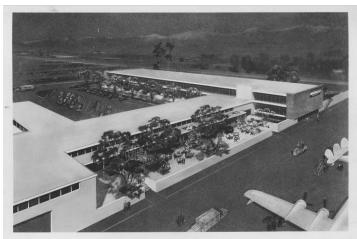

District

Map showing buildings within the area and boundary of Lockheed Aircraft Services Historic District. Source: ASM Affiliates, Inc., June 2017.

Location: Lockheed Aircraft Services Historic District (Proposed)

**Description:** The Lockheed Aircraft Services Historic District is comprised of 10 contributing buildings which include Hangars \*2, \*4, and \*6, Industrial Buildings No. 5 and 3, \*Executive Office Building No. 10, \*Cafeteria Building No. 11, Mail Room Building No. 12, Administration Office Building No. 15, and Warehouse Building No. 14. \*Historic resources that are also individually eligible for local, state and national registers.