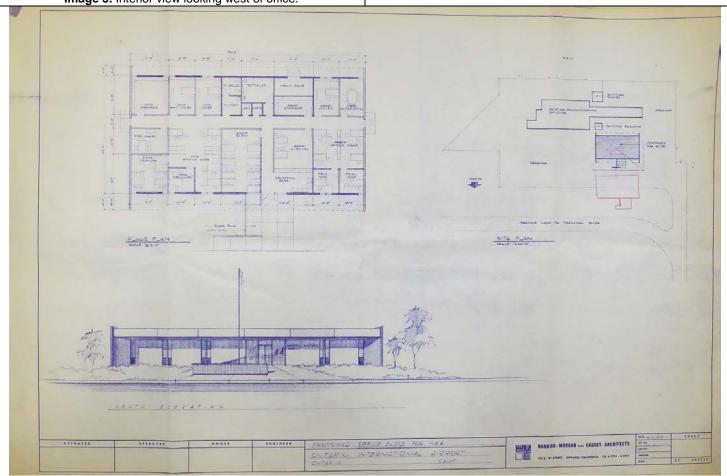

# TIER DETERMINATION

Date: September 14, 2017

**Location:** Northwestern portion of the ONT

property, south of East Airport Dr.

and west of Vineyard Ave.

Historic Name: Lockheed Aircraft Services

(Proposed Historic District)

**APNs:** 113-231-05, 113-231-06,

113-241-06, 113-241-07, 113-231-04, and 113-231-03

**Decision Date:** 9/14/2017

File No.: PHP17-026

**Decision Making Body: HPSC** 

Tier Determination:

Current Historic Status: Proposed Historic

District

Map showing buildings within the area and boundary of Lockheed Aircraft Services Historic District. Source: ASM Affiliates, Inc., June 2017.

Location: Lockheed Aircraft Services Historic District (Proposed)

**Description:** The Lockheed Aircraft Services Historic District is comprised of 10 contributing buildings which include Hangars \*2, \*4, and \*6, Industrial Buildings No. 5 and 3, \*Executive Office Building No. 10, \*Cafeteria Building No. 11, Mail Room Building No. 12, Administration Office Building No. 15, and Warehouse Building No. 14. \*Historic resources that are also individually eligible for local, state and national registers.