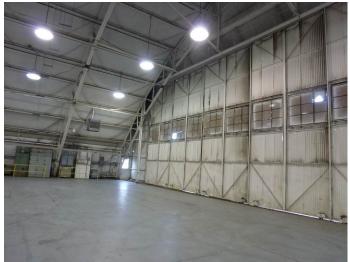

Recorded by: Shannon Davis and Marilyn Novell

Image 1. View looking northeast at the southwest façade.

**Image 2.** View looking south at the northwest and northeast façades of Hangar 4 and Building M.

Image 3. View looking southwest at the northeast façades of Building M and Hangar 4.

Image 4. Interior view of Hangar 4 looking southeast.