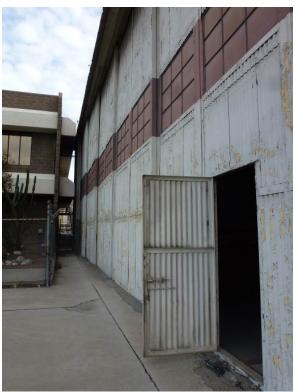

Recorded by: Shannon Davis and Marilyn Novell Date: December 2016

**Image 9.** View looking north at the southwest and southeast façades of the Commissary Building.

Image 10. Interior view of the Commissary Building.

**Image 11.** View looking east at the northwest and southwest façades of Building 21.

**Image 12.** View looking south at the northwest and northeast façades of the Wash Building.

DPR 523L (1/95) \*Required Information