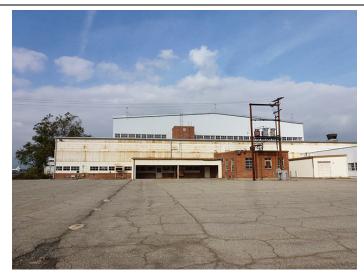

Left: Lockheed Executive Office, Building No. 10

Below: Lockheed Cafeteria, Building No. 11

Above: Lockheed Mail Room, Building No. 12

Above: Lockheed Warehouse, Building No. 14

Above: (Left to right) Lockheed Hangar 6, Building No. 5, Lockheed Hangar 4 Warehouse, Building No.3, and Lockheed Hangar 2