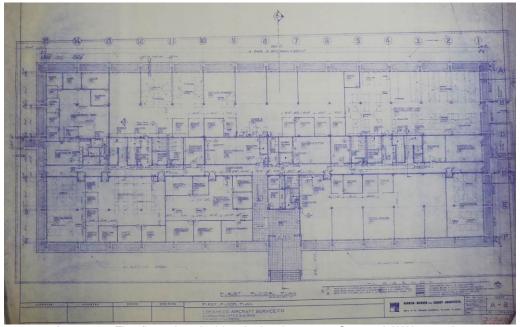

- (1) Project Setting: The proposed historic district is comprised of 6 parcels containing 10 contributing buildings (historic resources) located on the northwest portion of the Ontario International Airport (ONT) property, south of East Airport Drive and west of Vineyard Avenue, on the former Lockheed Aircraft Services (LAS) complex which include:
  - a. Hangars 2\*, 4\*, and 6\*,
  - b. Industrial Buildings No. 5 and 3,
  - c. Executive Office Building No. 10\*,
  - d. Cafeteria Building No. 11\*,
  - e. Mail Room Building No. 12,
  - f. Administration Office Building No. 15, and
  - g. Warehouse Building No. 14.

**Description:** The Lockheed Aircraft Services Historic District is comprised of 10 contributing buildings which include Hangars \*2, \*4, and \*6, Industrial Buildings No. 5 and 3, \*Executive Office Building No. 10, \*Cafeteria Building No. 11, Mail Room Building No. 12, Administration Office Building No. 15, and Warehouse Building No. 14. \*Historic resources that are also individually eligible for local, state and national registers.