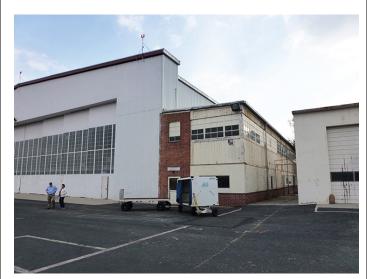

Left: Lockheed Executive Office, Building No. 10

Below: Lockheed Cafeteria, Building No. 11

Above: Lockheed Mail Room, Building No. 12

Above: Lockheed Warehouse, Building No. 14

Above: (Left to right) Lockheed Hangar 6, Building No. 5, Lockheed Hangar 4 Warehouse, Building No.3, and Lockheed Hangar 2