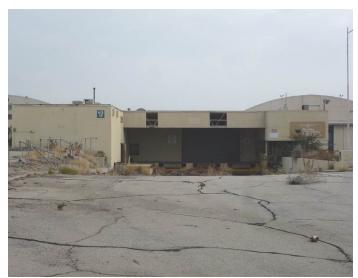

|

# PHOTOGRAPH RECORD

Primary #
HRI #
Trinomial

Page 2 of 2 \*Resource Name or # (Assigned by recorder) Lockheed Mail Room (Building 12)

Recorded by: Shannon Davis and Marilyn Novell Date: December 2016



Image 1. View looking northwest at the south and east façades.



Image 2. View looking east at the west façade.



Image 3. From the interior looking northwest.



**Image 4.** View looking northeast at the west and south façades, ca. 1956. Source: Collection of Colin Russell.

| <u>₩</u><br>State of California — The Resources Agency