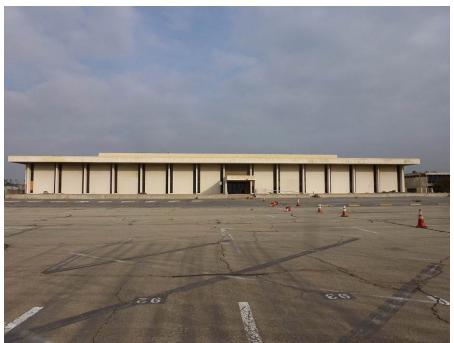

Left: Lockheed Executive Office, Building No. 10

Below: Lockheed Cafeteria, Building No. 11

Above: Lockheed Mail Room, Building No. 12

Above: Lockheed Warehouse, Building No. 14

Above: (Left to right) Lockheed Hangar 6, Building No. 5, Lockheed Hangar 4 Warehouse, Building No.3, and Lockheed Hangar 2