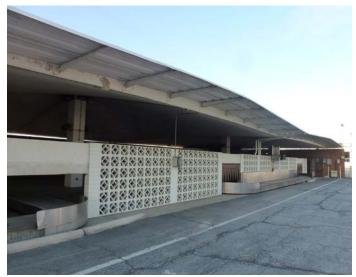

| ject Record                                                              |

## PHOTOGRAPH RECORD

Primary #
HRI #
Trinomial

Page 2 of 4 \*Resource Name or # (Assigned by recorder) Baggage Claim B

Recorded by: Shannon Davis and Marilyn Novell Date: December 2016



Image 1. View looking north at the southwest façade.



Image 2. Detail view looking north at the southwest façade.



Image 3. Detail view looking north at the southwest façade.



Image 4. Interior view looking west.

#### CONTINUATION SHEET

| Primary # |  |
|-----------|--|
| HRI#      |  |
| Trinomial |  |
| •         |  |

Page 3 of 3 \*Resource Name or # (Assigned by recorder) Baggage Claim B

Recorded by: Shannon Davis and Marilyn Novell Date: December 2016



Image 5. Interior view looking west.



Image 6. Detail view of interior of northwest façade.

# \*P3a. Description: (continued from page 1)

have four prominent standing seams. At the runway side of the building, a half-height concrete block screen sits below the slightly undulating edges of the roofline. At the primary façade, a flat canopy supported by square concrete posts shelters the entrances. The interior floor is composed of poured