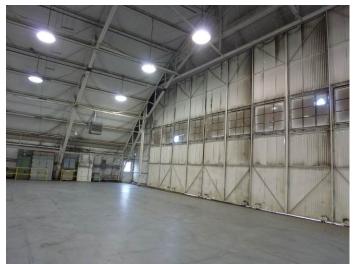

ECORD

Primary #
HRI #
Trinomial

Page 2 of 3 \*Resource Name or # (Assigned by recorder) GE Hangar 7

Recorded by: Shannon Davis and Marilyn Novell Date: December 2016



**Image 1.** View looking north at the southeast and northeast façades.



**Image 2.** View looking east at the northwest and southwest façades.



Image 3. Detail view looking at the northwest façade.



Image 4. Interior view looking southeast.

#### PHOTOGRAPH RECORD

| Primary #             |  |
|-----------------------|--|
| HRI#                  |  |
| Trinomi <del>al</del> |  |
|                       |  |

\*Resource Name or # (Assigned by recorder) Page 3 of 3 \*Resource Name or a Recorded by: Shannon Davis and Marilyn Novell GE Hangar 7

Date: December 2016



Image 5. View of the interior looking northwest.



Image 6. Detail view of the interior looking west.

| State of California — The Resources Agency DEPARTMENT OF PARKS AND RECREATION PRIMARY RECORD  Other Listings Review Code