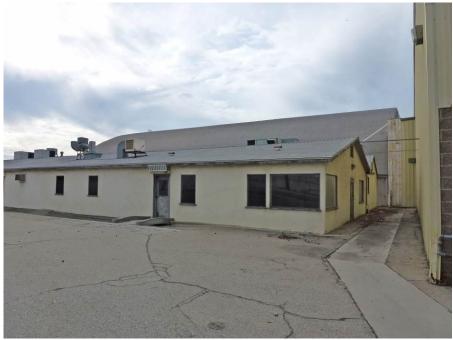

\*P3a. Description: (continued from page 1)

Building J

Building J, located to the west of Hangar 4, is a single-story utilitarian building with a rectangular plan on a poured-concrete foundation. It is capped with a moderately pitched side-gabled roof with narrow eaves and is constructed of concrete masonry units. At the southeast façade is a partial porch housing a variety of mechanical equipment. The interior was not accessible at the time of survey.