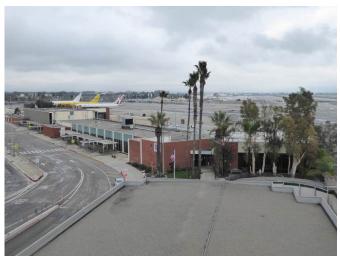

- (1) **Project Setting:** The historic resources for consideration are located within the bounds of the Ontario International Airport (ONT) properties within the ONT (Ontario International Airport) zoning district and is depicted in Exhibit A- Historic Resource Map, attached.
- (2) Background: The Certified Local Government (CLG) program, which the City of Ontario is a participant, requires local governments to conduct surveys based on historic contexts on a regular basis to identify and document potential historic resources for the purpose of evaluation of placement on the local, state, and national historic registers. In August 2016, the City of Ontario received a CLG grant to develop a historic context statement for the ONT and conduct an intensive level survey of aviation related properties that are older than 45 years located within the bounds of ONT properties. As

a result of the project, a total of 55 properties were surveyed within the project boundary and evaluated for historic significance under the context theme of Aviation in Ontario.

On September 14, 2017, the Historic Preservation Subcommittee (HPSC) reviewed potential historic resources identified, documented, and evaluated in the Ontario International Airport Historic (ONT) Context Statement and Survey project. The HPSC made an eligibility determination for local listing and determined that 3 historic districts, containing 18 buildings/structures, and 2 buildings appeared to meet local landmark and historic district designation criteria consistent with historic context and survey findings. As a result, the "potential" historic resources were included in the Ontario Register of Historic Resources as "Proposed Historic Districts" or "Eligible." At the same meeting, the HPSC determined that the proposed/eligible historic resources met the Tier I and II criteria.