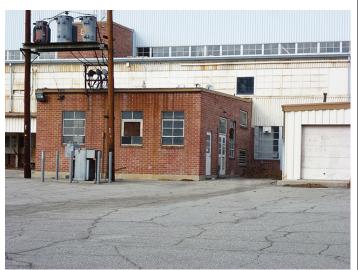

Left: Lockheed Executive Office, Building No. 10

Below: Lockheed Cafeteria, Building No. 11

Above: Lockheed Mail Room, Building No. 12

Above: Lockheed Warehouse, Building No. 14

Above: (Left to right) Lockheed Hangar 6, Building No. 5, Lockheed Hangar 4 Warehouse, Building No.3, and Lockheed Hangar 2