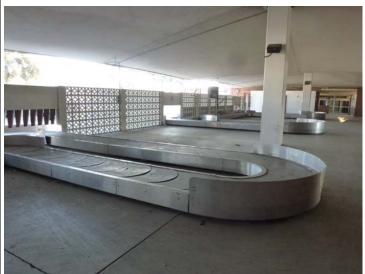

| ject Record                                                              |

## PHOTOGRAPH RECORD

Primary #
HRI #
Trinomial

Page 2 of 4 \*Resource Name or # (Assigned by recorder) Baggage Claim B

Recorded by: Shannon Davis and Marilyn Novell Date: December 2016



Image 1. View looking north at the southwest façade.



Image 2. Detail view looking north at the southwest façade.



Image 3. Detail view looking north at the southwest façade.



Image 4. Interior view looking west.

#### CONTINUATION SHEET

| Primary # |  |
|-----------|--|
| HRI#      |  |
| Trinomial |  |
| •         |  |

Page 3 of 3 \*Resource Name or # (Assigned by recorder) Baggage Claim B

Recorded by: Shannon Davis and Marilyn Novell Date: December 2016



Image 5. Interior view looking west.



Image 6. Detail view of interior of northwest façade.

# \*P3a. Description: (continued from page 1)

have four prominent standing seams. At the runway side of the building, a half-height concrete block screen sits below the slightly undulating edges of the roofline. At the primary façade, a flat canopy supported by square concrete posts shelters the entrances. The interior floor is composed of poured concrete. Four elongated oval-shaped conveyor systems clad in stainless steel pierce the back wall of the building for loading and circulate to the interior for passenger access to baggage.

| State of California — The Resources Agency DEPARTMENT OF PARKS AND RECREATION PRIMARY RECORD  Other Listings Review Code  Reviewe