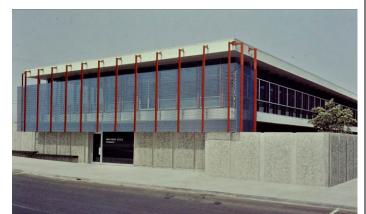

- (1) Project Setting: The proposed historic district is comprised of 6 parcels containing 10 contributing buildings (historic resources) located on the northwest portion of the Ontario International Airport (ONT) property, south of East Airport Drive and west of Vineyard Avenue, on the former Lockheed Aircraft Services (LAS) complex which include:
  - a. Hangars 2\*, 4\*, and 6\*,
  - b. Industrial Buildings No. 5 and 3,
  - c. Executive Office Building No. 10\*,
  - d. Cafeteria Building No. 11\*,
  - e. Mail Room Building No. 12,
  - f. Administration Office Building No. 15, and
  - g. Warehouse Building No. 14.

Explanation: The historic district contains resources that represent an architectural movement, period, and style design by notable architect George Vernon Russell and built by Pozzo Construction Company. Russell's design of the Executive Office and attached Cafeteria buildings were said to have embodied "new concepts of structural design, sun protection devices, and use of colors not common in the industrial field." Additionally, the hangars are a fine representation of construction technology and display character defining features of typical hangars during this period in aviation history.