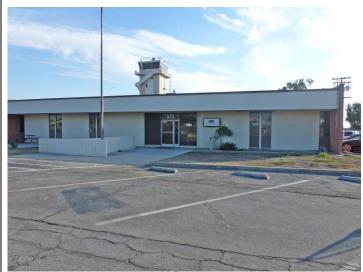

Left: Lockheed Executive Office, Building No. 10

Below: Lockheed Cafeteria, Building No. 11

Above: Lockheed Mail Room, Building No. 12

Above: Lockheed Warehouse, Building No. 14

Above: (Left to right) Lockheed Hangar 6, Building No. 5, Lockheed Hangar 4 Warehouse, Building No.3, and Lockheed Hangar 2