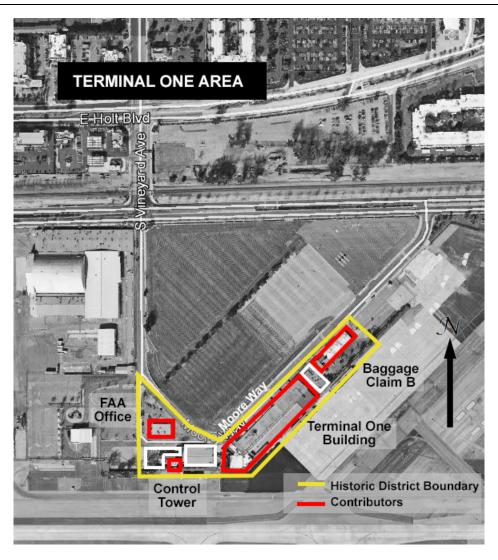

- (1) **Project Setting:** The historic resources for consideration are located within the bounds of the Ontario International Airport (ONT) properties within the ONT (Ontario International Airport) zoning district and is depicted in Exhibit A- Historic Resource Map, attached.
- (2) Background: The Certified Local Government (CLG) program, which the City of Ontario is a participant, requires local governments to conduct surveys based on historic contexts on a regular basis to identify and document potential historic resources for the purpose of evaluation of placement on the local, state, and national historic registers. In August 2016, the City of Ontario received a CLG grant to develop a historic context statement for the ONT and conduct an intensive level survey of aviation related properties that are older than 45 years located within the bounds of ONT properties. As

# TIER DETERMINATION

Date: September 14, 2017

**Location:** Northwestern portion of the ONT

property, south of East Airport Dr.

and west of Vineyard Ave.

Historic Name: Lockheed Aircraft Services

(Proposed Historic District)

**APNs:** 113-231-05, 113-231-06,

113-241-06, 113-241-07, 113-231-04, and 113-231-03

**Decision Date:** 9/14/2017

File No.: PHP17-026

**Decision Making Body: HPSC** 

Tier Determination:

Current Historic Status: Proposed Historic

District

Map showing buildings within the area and boundary of Lockheed Aircraft Services Historic District. Source: ASM Affiliates, Inc., June 2017.

Location: Lockheed Aircraft Services Historic District (Proposed)