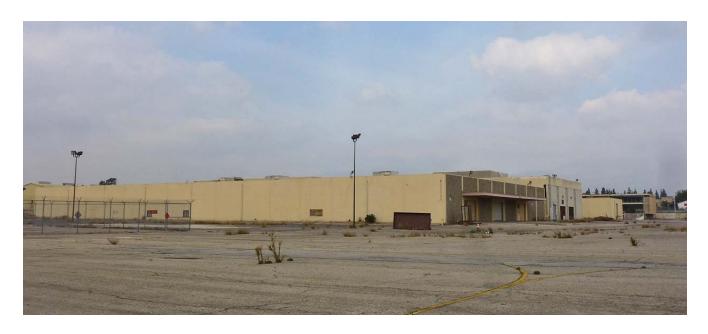

- (1) Project Setting: The proposed historic district is comprised of 6 parcels containing 10 contributing buildings (historic resources) located on the northwest portion of the Ontario International Airport (ONT) property, south of East Airport Drive and west of Vineyard Avenue, on the former Lockheed Aircraft Services (LAS) complex which include:
  - a. Hangars 2\*, 4\*, and 6\*,
  - b. Industrial Buildings No. 5 and 3,
  - c. Executive Office Building No. 10\*,
  - d. Cafeteria Building No. 11\*,
  - e. Mail Room Building No. 12,
  - f. Administration Office Building No. 15, and
  - g. Warehouse Building No. 14.

- (1) The Lockheed Aircraft Services (LAS) Historic District meets the Tier I criteria as identified in the attached Tier Determination record; and
- (2) Historic resources which contribute to the significance of the Lockheed Aircraft Services (LAS) Historic District will have the same Tier determination as the historic district.