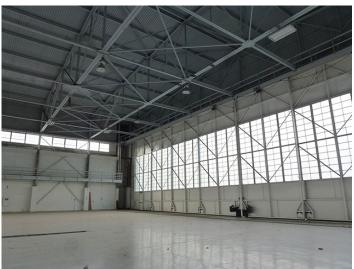

Recorded by: Shannon Davis and Marilyn Novell

Image 1. View looking northeast at the southwest façade.

**Image 2.** View looking south at the northwest and northeast façades of Hangar 4 and Building M.

Image 3. View looking southwest at the northeast façades of Building M and Hangar 4.

Image 4. Interior view of Hangar 4 looking southeast.