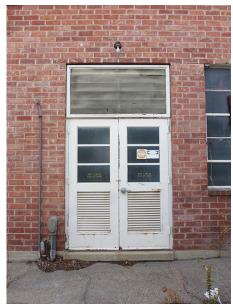

Recorded by: Shannon Davis and Marilyn Novell

Image 1. View looking northeast at the southwest façade.

**Image 2.** View looking south at the northwest and northeast façades of Hangar 4 and Building M.

Image 3. View looking southwest at the northeast façades of Building M and Hangar 4.