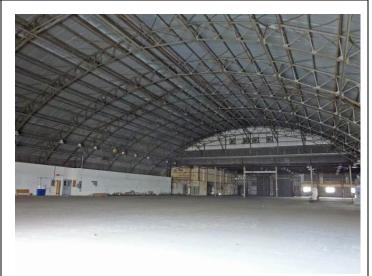

Recorded by: Shannon Davis and Marilyn Novell

Image 1. View looking northeast at the southwest façade.

**Image 2.** View looking south at the northwest and northeast façades of Hangar 4 and Building M.

Image 3. View looking southwest at the northeast façades of Building M and Hangar 4.

Image 4. Interior view of Hangar 4 looking southeast.