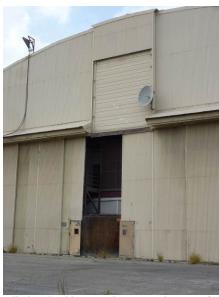

\*P3a. Description: (continued from page 1)

Building J

Building J, located to the west of Hangar 4, is a single-story utilitarian building with a rectangular plan on a poured-concrete foundation. It is capped with a moderately pitched side-gabled roof with narrow eaves and is constructed of concrete masonry units. At the southeast façade is a partial porch housing a variety of mechanical equipment. The interior was not accessible at the time of survey.

Building M Area

Building M is an attached group of single-story side-gabled buildings adjoining the northeast façade of Hangar 4. The buildings are clad in smooth stucco, and the roofs are covered in asphalt roll material. Fenestration includes vehicle bay doors, and a variety of windows and personnel doors facing the runway area.