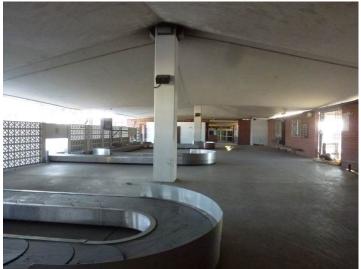

| ject Record                                                              |

DPR 523A (1/95) \*Required Information

## PHOTOGRAPH RECORD

| Primary # |  |
|-----------|--|
| HRI#      |  |
| Trinomial |  |
| _         |  |

Page 2 of 4 \*Resource Name or # (Assigned by recorder) Baggage Claim B

Recorded by: Shannon Davis and Marilyn Novell Date: December 2016



Image 1. View looking north at the southwest façade.



Image 2. Detail view looking north at the southwest façade.



Image 3. Detail view looking north at the southwest façade.



Image 4. Interior view looking west.

## **CONTINUATION SHEET**

| Primary #             |  |
|-----------------------|--|
| HRI#                  |  |
| Trinomi <del>al</del> |  |
| •                     |  |

Page 3 of 3 \*Resource Name or # (Assigned by recorder) Baggage Claim B

Recorded by: Shannon Davis and Marilyn Novell Date: December 2016



Image 5. Interior view looking west.



Image 6. Detail view of interior of northwest façade.

## \*P3a. Description: (continued from page 1)

have four prominent standing seams. At the runway side of the building, a half-height concrete block screen sits below the slightly undulating edges of the roofline. At the primary façade, a flat canopy supported by square concrete posts shelters the entrances. The interior floor is composed of poured