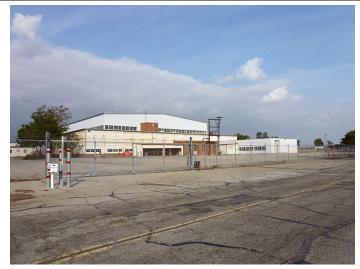

Left: Lockheed Executive Office, Building No. 10

Below: Lockheed Cafeteria, Building No. 11

Above: Lockheed Mail Room, Building No. 12

Above: Lockheed Warehouse, Building No. 14

Above: (Left to right) Lockheed Hangar 6, Building No. 5, Lockheed Hangar 4 Warehouse, Building No.3, and Lockheed Hangar 2