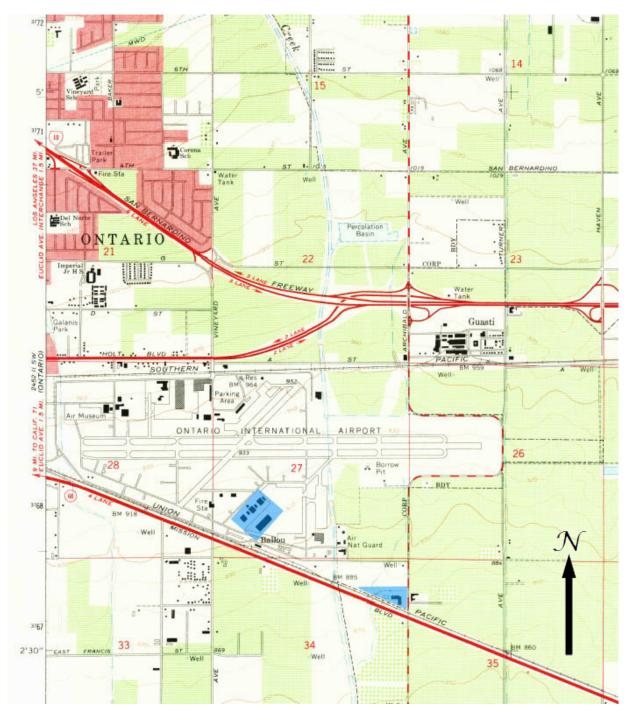

- (1) **Project Setting:** The historic resources for consideration are located within the bounds of the Ontario International Airport (ONT) properties within the ONT (Ontario International Airport) zoning district and is depicted in Exhibit A- Historic Resource Map, attached.
- (2) Background: The Certified Local Government (CLG) program, which the City of Ontario is a participant, requires local governments to conduct surveys based on historic contexts on a regular basis to identify and document potential historic resources for the purpose of evaluation of placement on the local, state, and national historic registers. In August 2016, the City of Ontario received a CLG grant to develop a historic context statement for the ONT and conduct an intensive level survey of aviation related properties that are older than 45 years located within the bounds of ONT properties. As