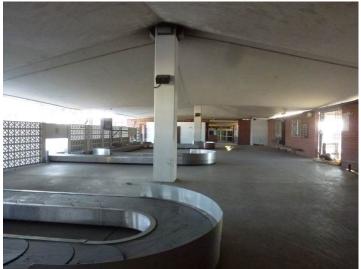

| ject Record                                                              |

## PHOTOGRAPH RECORD

Primary #
HRI #
Trinomial

Page 2 of 4 \*Resource Name or # (Assigned by recorder) Baggage Claim B

Recorded by: Shannon Davis and Marilyn Novell Date: December 2016



Image 1. View looking north at the southwest façade.



Image 2. Detail view looking north at the southwest façade.



Image 3. Detail view looking north at the southwest façade.



Image 4. Interior view looking west.

#### CONTINUATION SHEET

| Primary # |  |
|-----------|--|
| HRI#      |  |
| Trinomial |  |
| •         |  |

Page 3 of 3 \*Resource Name or # (Assigned by recorder) Baggage Claim B

Recorded by: Shannon Davis and Marilyn Novell Date: December 2016



Image 5. Interior view looking west.



Image 6. Detail view of interior of northwest façade.

# \*P3a. Description: (continued from page 1)

have four prominent standing seams. At the runway side of the building, a half-height concrete block screen sits below the slightly undulating edges of the roofline. At the primary façade, a flat canopy supported by square concrete posts shelters the entrances. The interior floor is composed of poured concrete. Four elongated oval-shaped conveyor systems clad in