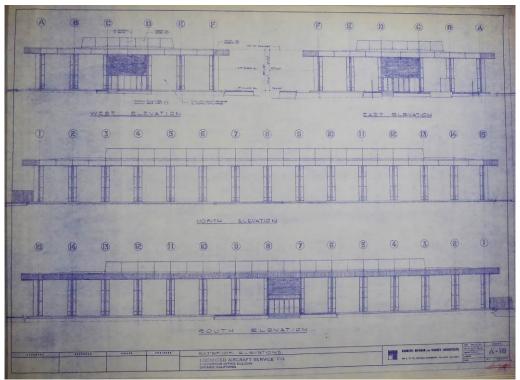

APPROVED AND ADOPTED this 14th day of September 2017.

Historic Pr

Preservation

Subcommittee

Chairman

**Exhibit A: Tier Determination Form** 

# TIER DETERMINATION

Date: September 14, 2017

**Location:** Northwestern portion of the ONT

property, south of East Airport Dr.

and west of Vineyard Ave.

Historic Name: Lockheed Aircraft Services

(Proposed Historic District)

**APNs:** 113-231-05, 113-231-06,

113-241-06, 113-241-07, 113-231-04, and 113-231-03

**Decision Date:** 9/14/2017

File No.: PHP17-026

**Decision Making Body: HPSC** 

Tier Determination:

Current Historic Status: Proposed Historic

District

Map showing buildings within the area and boundary of Lockheed Aircraft Services Historic District. Source: ASM Affiliates, Inc., June 2017.

Location: Lockheed Aircraft Services Historic District (Proposed)