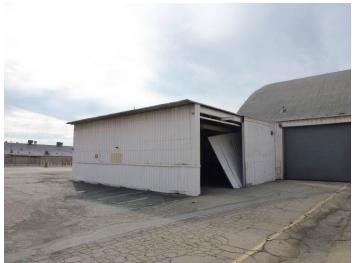

Recorded by: Shannon Davis and Marilyn Novell

Image 1. View looking northeast at the southwest façade.

**Image 2.** View looking south at the northwest and northeast façades of Hangar 4 and Building M.

Image 3. View looking southwest at the northeast façades of Building M and Hangar 4.

Image 4. Interior view of Hangar 4 looking southeast.