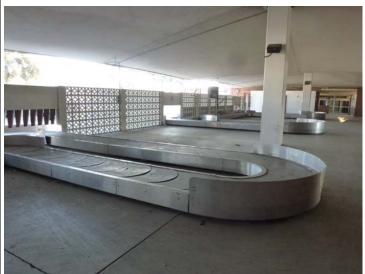

red Information

## PHOTOGRAPH RECORD

| Primary # |  |
|-----------|--|
| HRI#      |  |
| Trinomial |  |
| _         |  |

Page 2 of 4 \*Resource Name or # (Assigned by recorder) Baggage Claim B

Recorded by: Shannon Davis and Marilyn Novell Date: December 2016



Image 1. View looking north at the southwest façade.



Image 2. Detail view looking north at the southwest façade.



Image 3. Detail view looking north at the southwest façade.



Image 4. Interior view looking west.

## **CONTINUATION SHEET**

| Primary #             |  |
|-----------------------|--|
| HRI#                  |  |
| Trinomi <del>al</del> |  |
| •                     |  |

Page 3 of 3 \*Resource Name or # (Assigned by recorder) Baggage Claim B

Recorded by: Shannon Davis and Marilyn Novell Date: December 2016



Image 5. Interior view looking west.



Image 6. Detail view of interior of northwest façade.

## \*P3a. Description: (continued from page 1)

have four prominent standing seams. At the runway side of the building, a half-height concrete block screen sits below the slightly undulating edges of the roofline. At the primary façade, a flat canopy supported by square concrete posts shelters the entrances. The interior floor is composed of poured concrete. Four elongated oval-shaped conveyor systems clad in stainless steel pierce the back wall of the building for loading and circulate to the interior for passenger access to baggage.

DPR 523L (1/95) \*Required Information

State of California — The Resources Agency Primary # DEPARTMENT OF PARKS AND RECREATION HRI# PRIMARY RECORD Trinomial **N