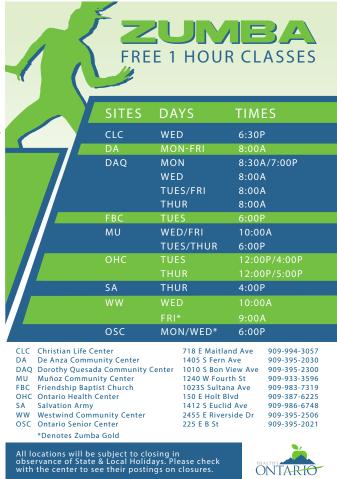

#### NEW ZUMBA GOLD MIX

30 YEARS+

This lower impact dance exercise for adults is a fusion of Cha Cha, Salsa, and other Latin inspired dance steps mixed with Line Dance and some Rock N Roll - Fun for everyone! <sup>†</sup>\$6 (No class 5/29, 5/31) Instructor: Ginger Dollarhide

| , ,           | · · |            | 0            |      |
|---------------|-----|------------|--------------|------|
| Senior Center | Mon | 4/3 – 4/24 | 6:00 – 6:45p | Free |
| Senior Center | Wed | 4/5 – 4/26 | 6:00 – 6:45p | Free |
| Senior Center | Mon | 5/1 – 5/22 | 6:00 – 6:45p | Free |
| Senior Center | Wed | 5/3 – 5/24 | 6:00 – 6:45p | Free |