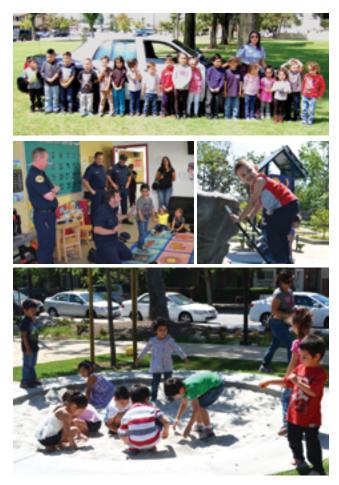

## ONTARIO'S NATIONAL NIGHT OUT

Ontario's Mayor and City Council are proud to announce this year's National Night Out. The event will celebrate our city's ongoing commitment to maintaining a high level of public safety and quality of life for our city.

National Night Out is designed to heighten crime and drug prevention awareness, enhance participation in local anticrime efforts, and strengthen our community's partnerships with law enforcement. Last year, Ontario residents from more than 200 neighborhoods participated in the event.

We invite Ontario residents to join us in making this year's celebration our largest ever. Areas throughout the city will be hosting special events such as block parties, flashlight walks, youth activities and anti-crime rallies. Several of these events will be highlighted with visits from various police, fire, city and other agency representatives.

The block parties can be coordinated through neighborhood watch groups, community organizations or businesses seeking a unique outreach project. Residents with an existing neighborhood watch group should contact their block captains for planning information.

Neighborhood Watch Block Captains are invited to attend the Ontario National Night Out kick-off meeting on Tuesday, June 6, 2017 at 6:30p at the Ontario Police Department Community Room located at 2500 S. Archibald Ave.